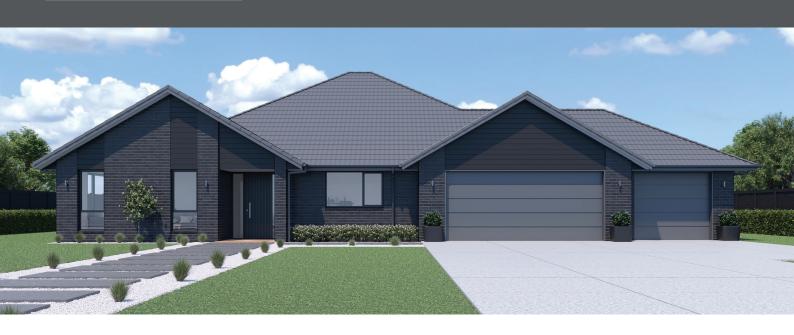

## **ASHTON 299**

Floor area: 299m² | Length: 23.3m | Width: 20.7m (over foundation)