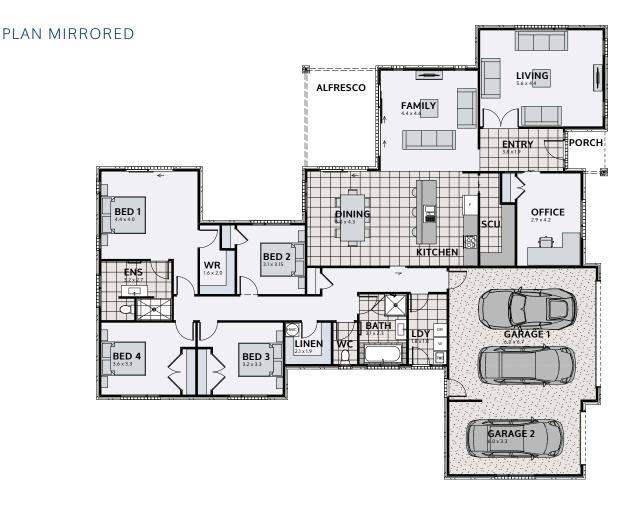

## **ASHTON 299**

Floor area: 299m² | Length: 23.3m | Width: 20.7m (over foundation)