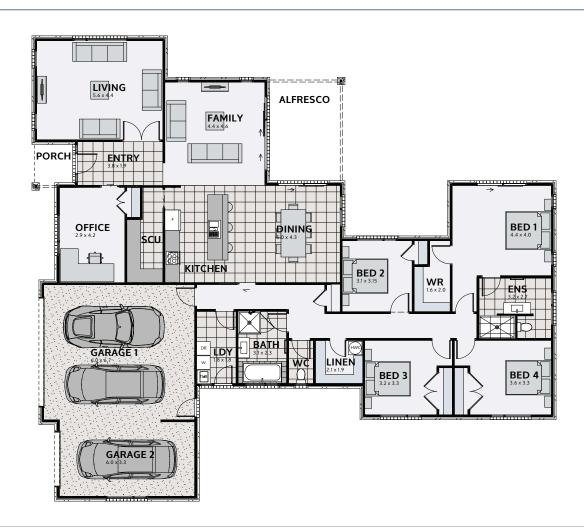

## **ASHTON 299**

Floor area: 299m² | Length: 23.3m | Width: 20.7m (over foundation)