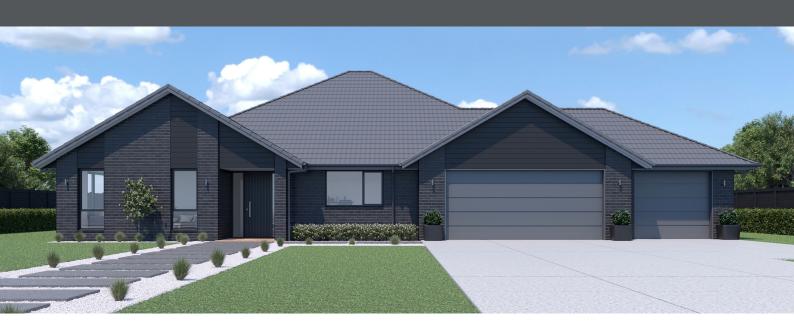

## **ASHTON 299**

Floor area: 299m² | Length: 23.3m | Width: 20.7m (over foundation)