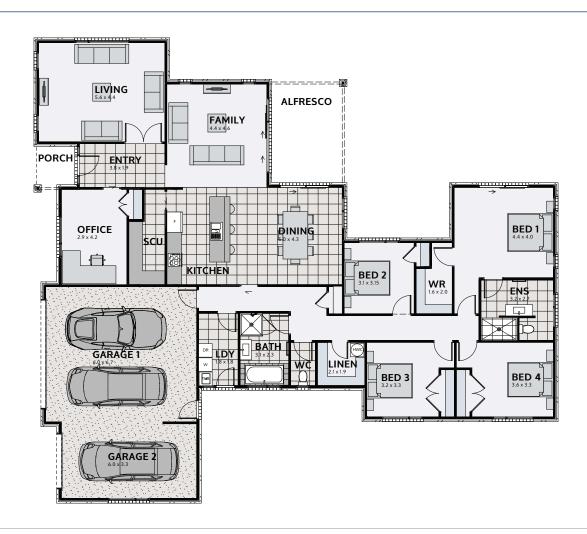

## **ASHTON 299**

Floor area: 299m² | Length: 23.3m | Width: 20.7m (over foundation)