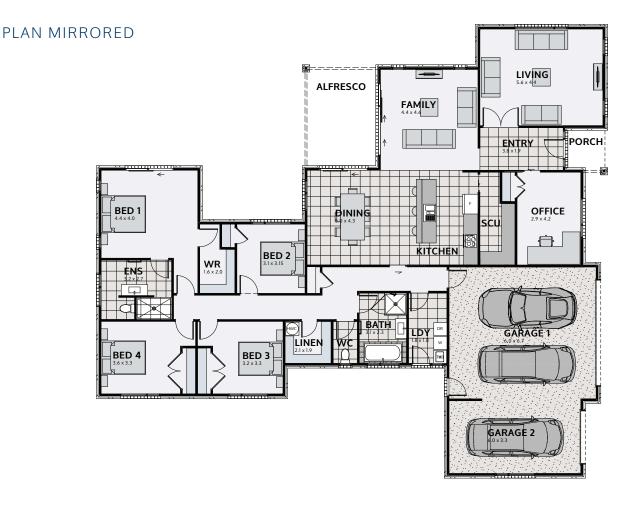

## **ASHTON 299**

Floor area: 299m² | Length: 23.3m | Width: 20.7m (over foundation)