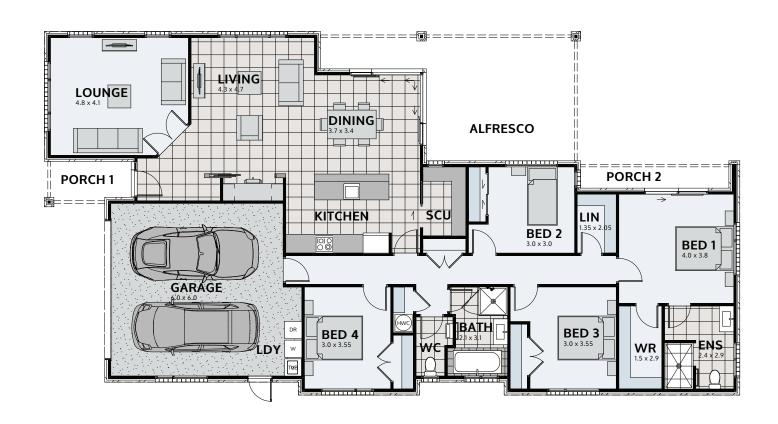

## **AWATEA 225**

Floor area: 225m² | Length: 24.2m | Width: 12.7m (over foundation)

## PLAN MIRRORED