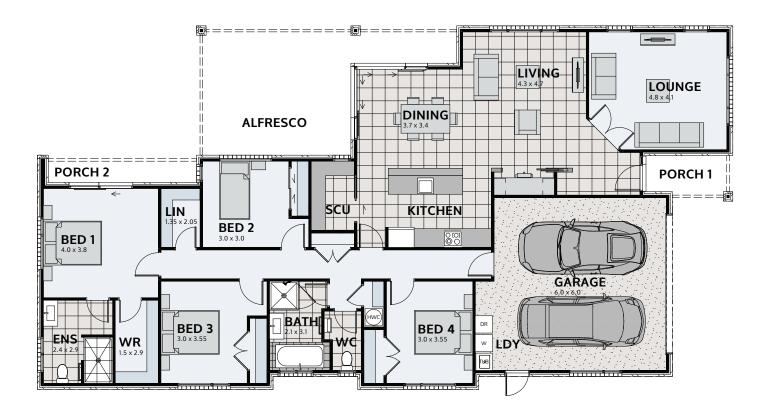

## **AWATEA 225**

Floor area: 225m² | Length: 24.2m | Width: 12.7m (over foundation)

## PLAN MIRRORED