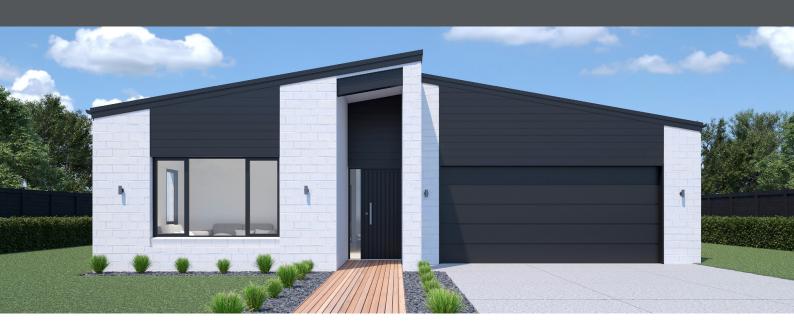

## **AWATEA 225**

Floor area: 225m² | Length: 24.2m | Width: 12.7m (over foundation)

## PLAN MIRRORED