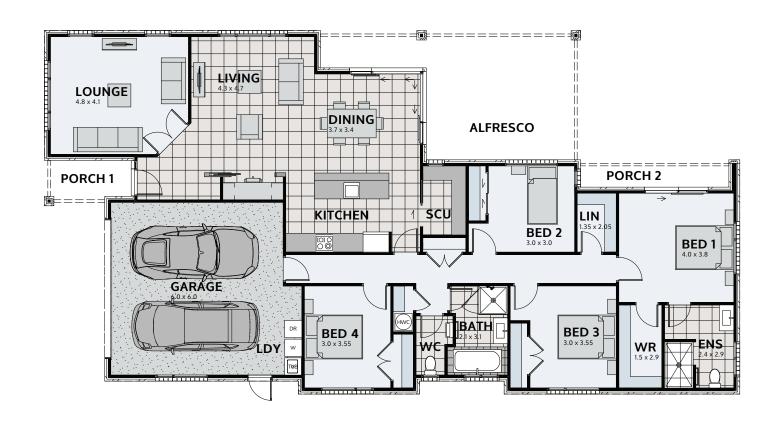

## **AWATEA 225**

Floor area: 225m² | Length: 24.2m | Width: 12.7m (over foundation)