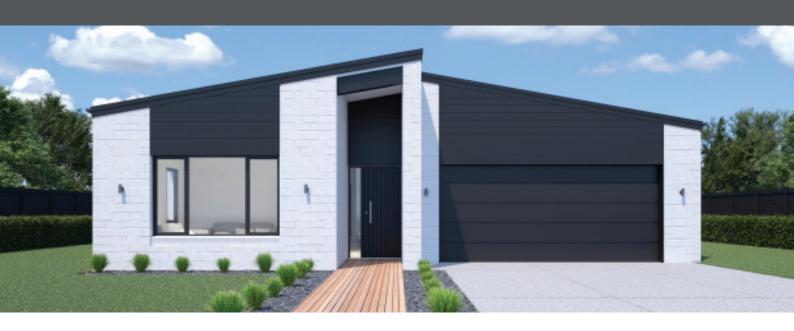

## **AWATEA 225**

Floor area: 225m² | Length: 24.2m | Width: 12.7m (over foundation)