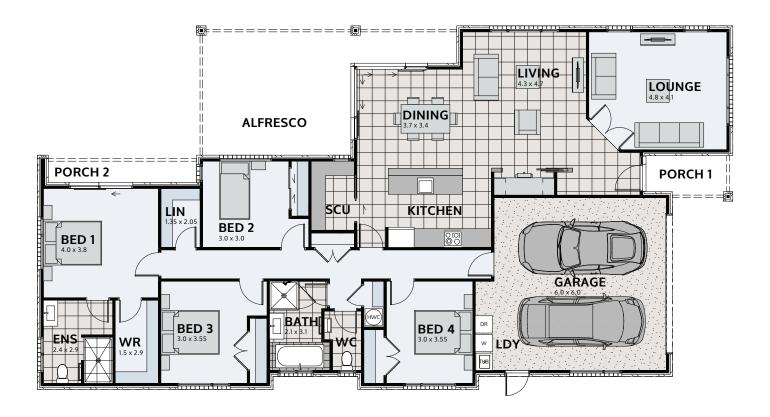

## **AWATEA 225**













Floor area: 225m² | Length: 24.2m | Width: 12.7m (over foundation)











## PLAN MIRRORED



## STANDARD INCLUSIONS

- StudioU design experience\*
- Architecturally designed plans
- Council application fees and consents (excluding resource consent)
- Engineering fees and inspections
- Full colours and selections consultation
- Full construction and public liability insurance
- 10-year Master Builders Guarantee
- Standard 300mm excavation, foundations and slab on good flat ground
- Radiata pine wall framing and roof trusses
- · Standard 2.4m stud height throughout
- Coloured steel roofing and continuous fascia and spouting
- Brick and linea exterior cladding wide colour range

- Insulation to all external walls and ceilings (excludes garage)
- GIB plaster board throughout to a level 4 paint finish
- · Double glazed aluminium joinery
- Coloured steel sectional garage doors with op