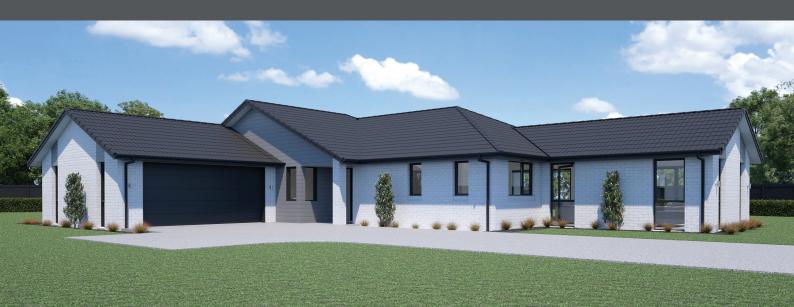

## **BELMONT 257**

Floor area: **257m<sup>2</sup>** | Length: **28.4m** | Width: **21.2m** (over foundation)

0800 MY URBAN | urban.co.nz