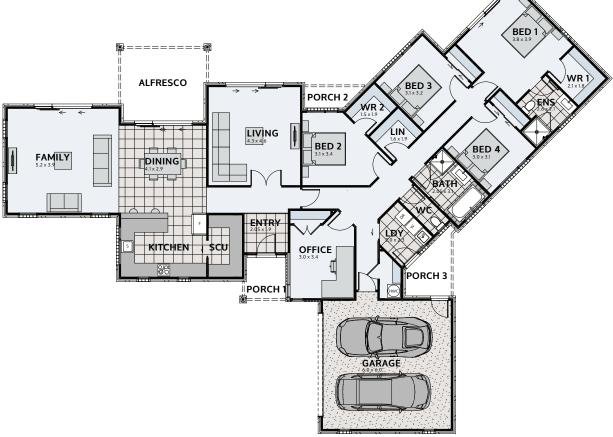

## **BELMONT 257**

Floor area: **257m<sup>2</sup>** | Length: **28.4m** | Width: **21.2m** (over foundation)

0800 MY URBAN | urban.co.nz

## PLAN MIRRORED