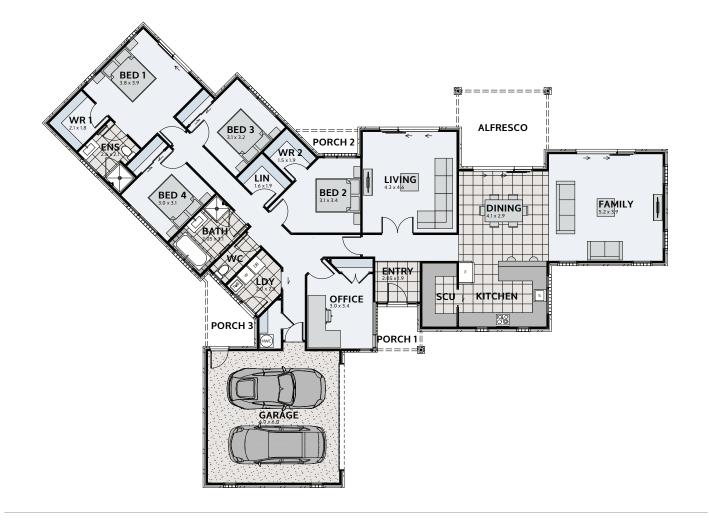

## **BELMONT 257**

Floor area: **257m<sup>2</sup>** | Length: **28.4m** | Width: **21.2m** (over foundation)

0800 MY URBAN | urban.co.nz