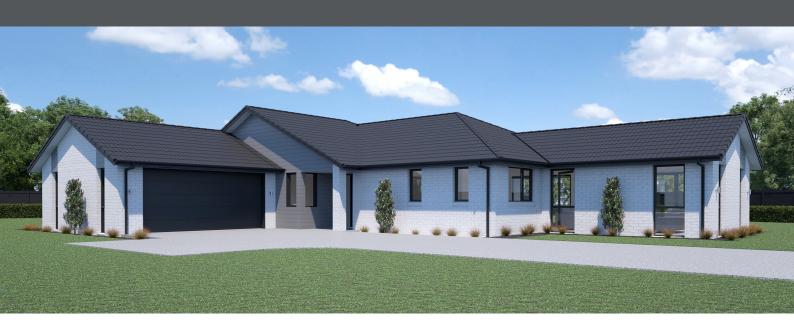

## **BELMONT 257**

Floor area: 257m<sup>2</sup> | Length: 28.4m | Width: 21.2m (over foundation)