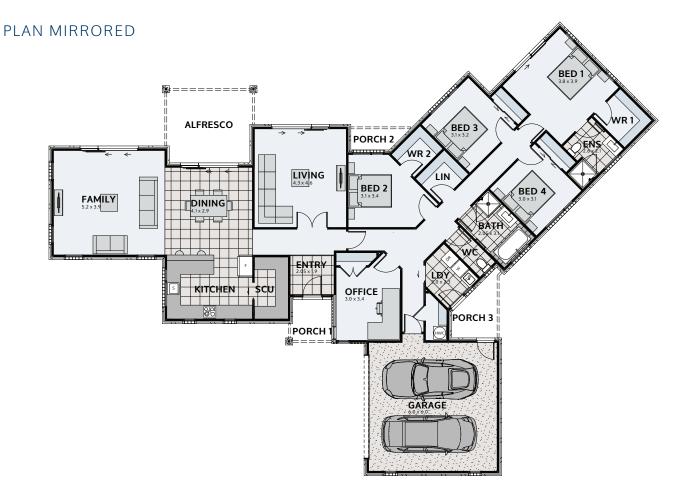

## **BELMONT 257**

Floor area: 257m<sup>2</sup> | Length: 28.4m | Width: 21.2m (over foundation)