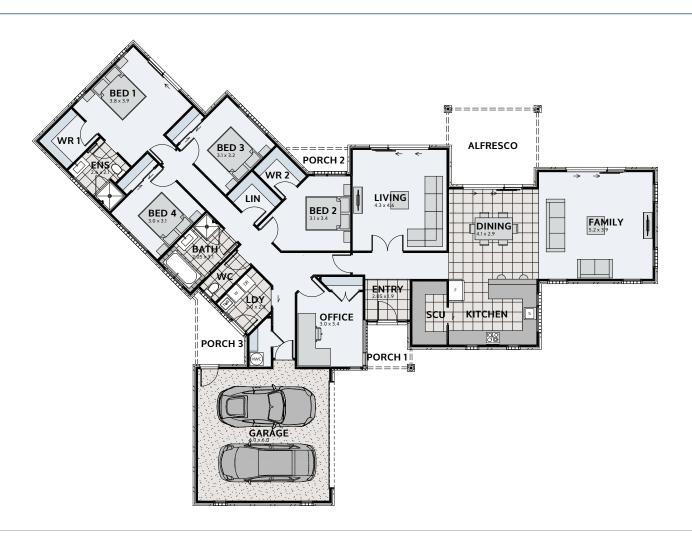

## **BELMONT 257**

Floor area: 257m<sup>2</sup> | Length: 28.4m | Width: 21.2m (over foundation)