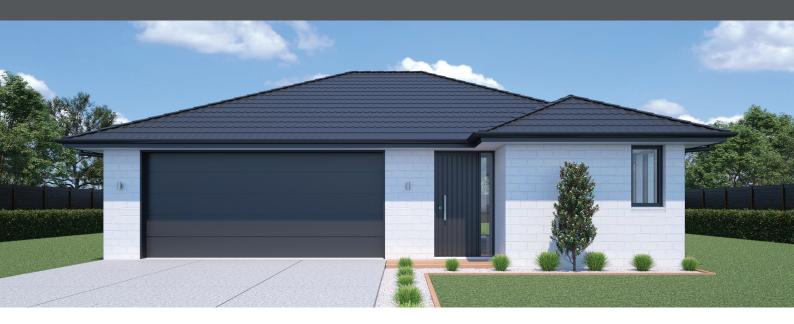

## **DENVAR 161**

Floor area: **161m<sup>2</sup>** | Length: **17.2m** | Width: **11.5m** (over foundation)

0800 MY URBAN | urban.co.nz