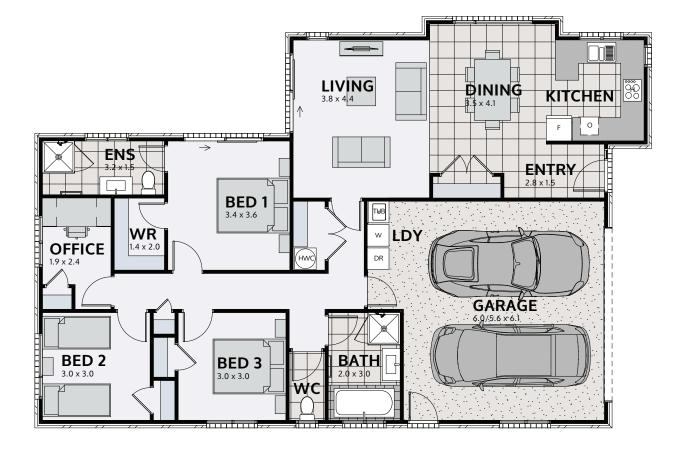

## **DENVAR 161**

Floor area: **161m<sup>2</sup>** | Length: **17.2m** | Width: **11.5m** (over foundation)

0800 MY URBAN | urban.co.nz

## STANDARD INCLUSIONS

- StudioU design experience\*
- Architecturally designed plans
- Council application fees and consents (excluding resource consent)
- Engineering fees and inspections
- Full colours and selections consultation
- Full construction and public liability insurance
- 10-year Master Builders Guarantee
- Standard 300mm excavation, foundations and slab on good flat ground
- Radiata pine wall framing and roof trusses
- Standard 2.4m stud height throughout
- Coloured steel roofing and continuous fascia and spouting
- Brick and linea exterior cladding wide colour range

- Insulation to all external walls and ceilings (excludes garage)
- GIB plaster board throughout to a level 4 paint finish
- Double glazed aluminium joinery
- Coloured steel sectional garage doors with openers (insulated)
- Resene quality paints inside and out
- Windsor interior door hardware
- Nylon carpets throughout
- Tiled floors in wet areas
- LED lighting throughout
- Kitchen includes designer cabinetry, tops and appliances
- Designer shelving systems to all wardrobes and cupboards
- Designer bathroom fittings and 250 litre smart hot water cylinder
- Full commercial clean upon completion