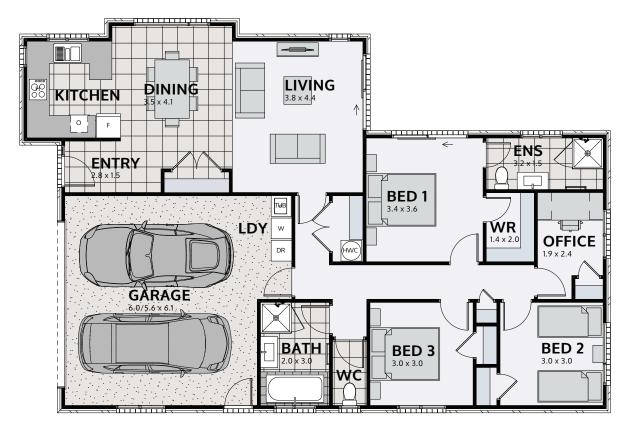

## **DENVAR 161**





Floor area: **161m<sup>2</sup>** | Length: **17.2m** | Width: **11.5m** (over foundation)





0800 MY URBAN | urban.co.nz





## PLAN MIRRORED



## STANDARD INCLUSIONS

- StudioU design experience\*
- Architecturally designed plans
- Council application fees and consents (excluding resource consent)
- Engineering fees and inspections
- Full colours and selections consultation
- Full construction and public liability insurance
- 10-year Master Builders Guarantee
- Standard 300mm excavation, foundations and slab on good flat ground
- Radiata pine wall framing and roof trusses
- Standard 2.4m stud height throughout
- Coloured steel roofing and continuous fascia and spouting
- Brick and linea exterior cladding wide colour range

- Insulation to all external walls and ceilings (excludes garage)
- GIB plaster board throughout to a level 4 paint finish
- Double glazed aluminium joinery
- Coloured steel sectional garage doors with opener