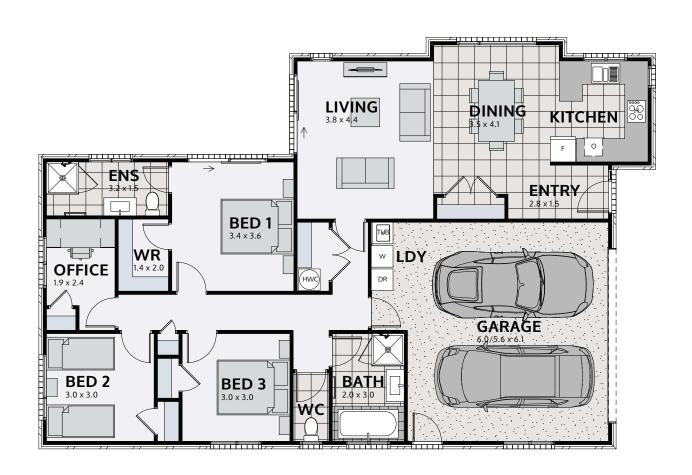

## **DENVAR 161**

Floor area: 161m<sup>2</sup> | Length: 17.2m | Width: 11.5m (over foundation)