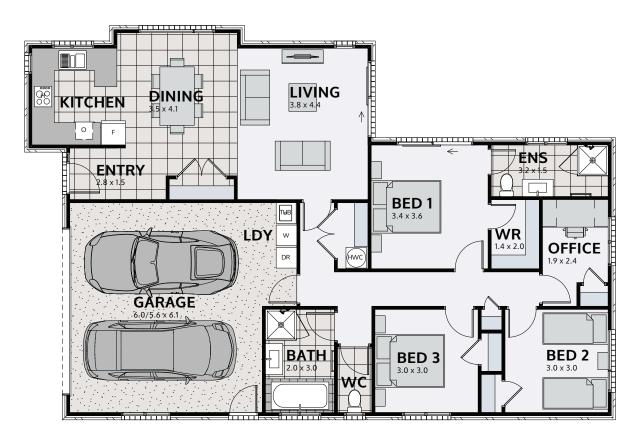

## **DENVAR 161**











Floor area: 161m<sup>2</sup> | Length: 17.2m | Width: 11.5m (over foundation)











## PLAN MIRRORED



## STANDARD INCLUSIONS

- StudioU design experience\*
- Architecturally designed plans
- Council application fees and consents (excluding resource consent)
- Engineering fees and inspections
- Full colours and selections consultation
- Full construction and public liability insurance
- 10-year Builders Guarantee
- Standard 300mm excavation, foundations and slab on good flat ground
- Radiata pine wall framing and roof trusses
- Standard 2.4m stud height throughout
- Coloured steel roofing and continuous fascia and spouting
- Brick and linea exterior cladding wide colour range

- Insulation to all external walls and ceilings (excludes garage)
- GIB plaster board throughout to a level 4 paint finish
- · Double glazed aluminium joinery
- Coloured steel sectional garage doors with openers (in