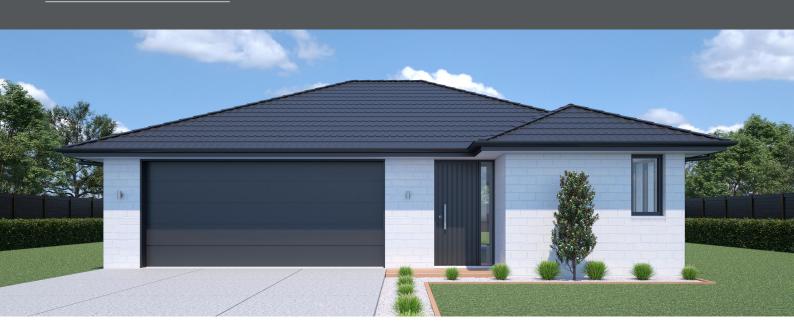

## **DENVAR 161**

Floor area: 161m<sup>2</sup> | Length: 17.2m | Width: 11.5m (over foundation)