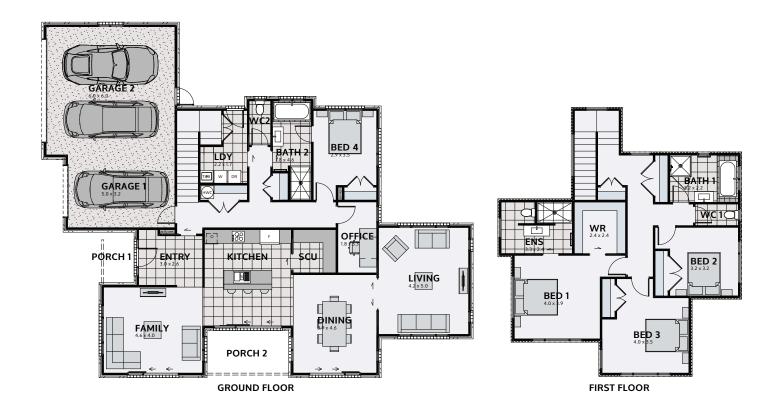

# **ELITE 313**

## Floor area: **313m**<sup>2</sup> | Length: **20.2m** | Width: **16.6m** (over foundation)

0800 MY URBAN | urban.co.nz