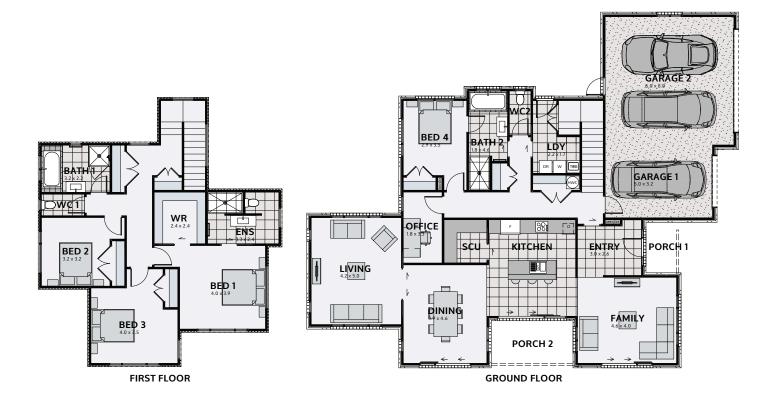

# **ELITE 313**

## Floor area: **313m**<sup>2</sup> | Length: **20.2m** | Width: **16.6m** (over foundation)

0800 MY URBAN | urban.co.nz

### PLAN MIRRORED