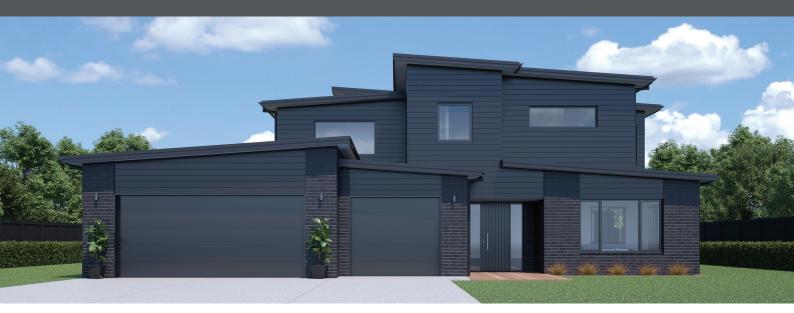

# **ELITE 313**

## Floor area: **313m**<sup>2</sup> | Length: **20.2m** | Width: **16.6m** (over foundation)

0800 MY URBAN | urban.co.nz