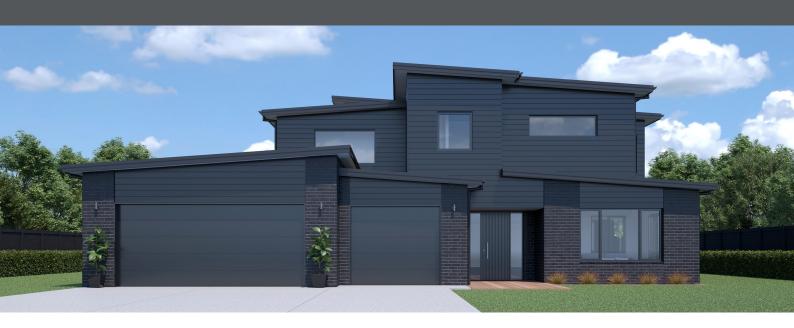

## **ELITE 313**

Floor area: 313m<sup>2</sup> | Length: 20.2m | Width: 16.6m (over foundation)