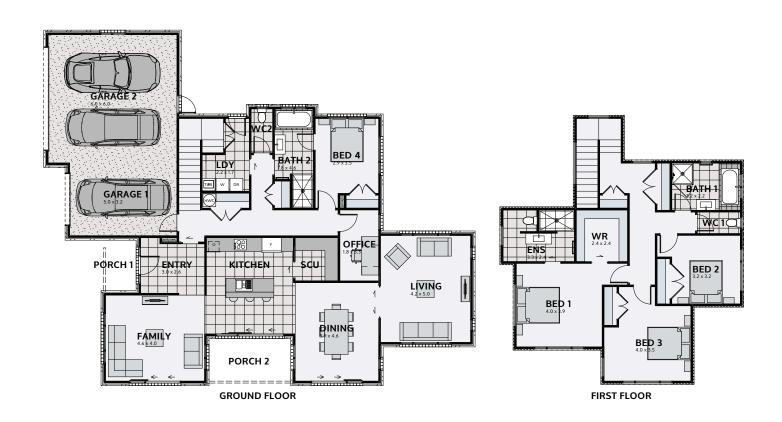

## **ELITE 313**

Floor area: 313m<sup>2</sup> | Length: 20.2m | Width: 16.6m (over foundation)