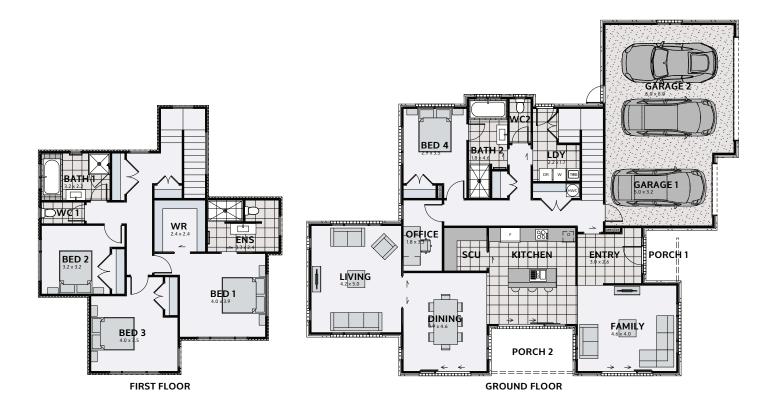

## **ELITE 313**











Floor area: 313m<sup>2</sup> | Length: 20.2m | Width: 16.6m (over foundation)











## PLAN MIRRORED



## STANDARD INCLUSIONS

- StudioU design experience\*
- Architecturally designed plans
- Council application fees and consents (excluding resource consent)
- Engineering fees and inspections
- Full colours and selections consultation
- Full construction and public liability insurance
- 10-year Builders Guarantee
- Standard 300mm excavation, foundations and slab on good flat ground
- Radiata pine wall framing and roof trusses
- Standard 2.4m stud height throughout
- Coloured steel roofing and continuous fascia and spouting
- Brick and linea exterior cladding wide colour range

- Insulation to all external walls and ceilings (excludes garage)
- GIB plaster board throughout to a level 4 paint finish
- · Double glazed aluminium joinery
- Coloured steel sectional garage doors with openers (in