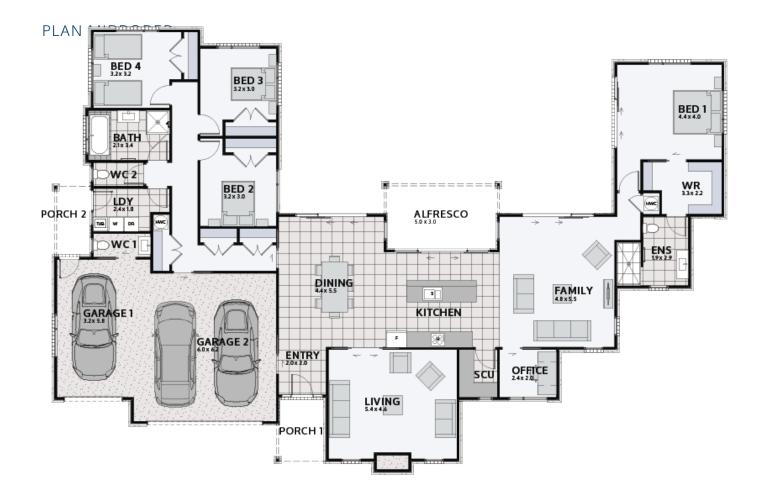

## **EMINENCE 297**

Floor area: 297m² | Length: 28.3m | Width: 18.8m (over foundation)