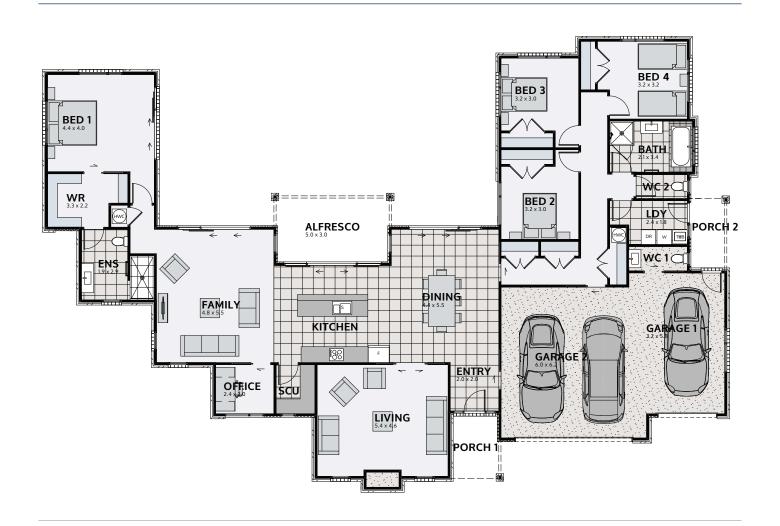

## **EMINENCE 297**

Floor area: 297m² | Length: 28.3m | Width: 18.8m (over foundation)