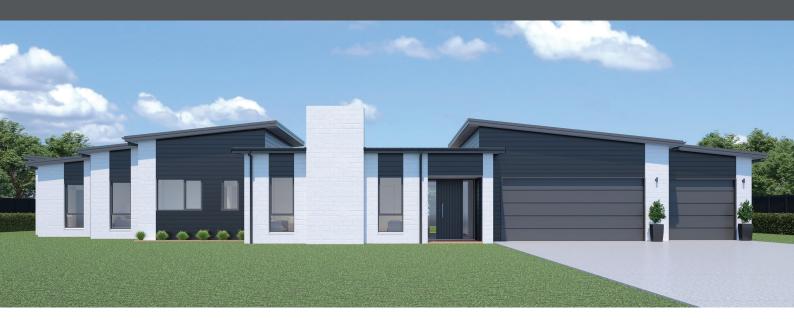

## **EMINENCE 297**

Floor area: 297m² | Length: 28.3m | Width: 18.8m (over foundation)