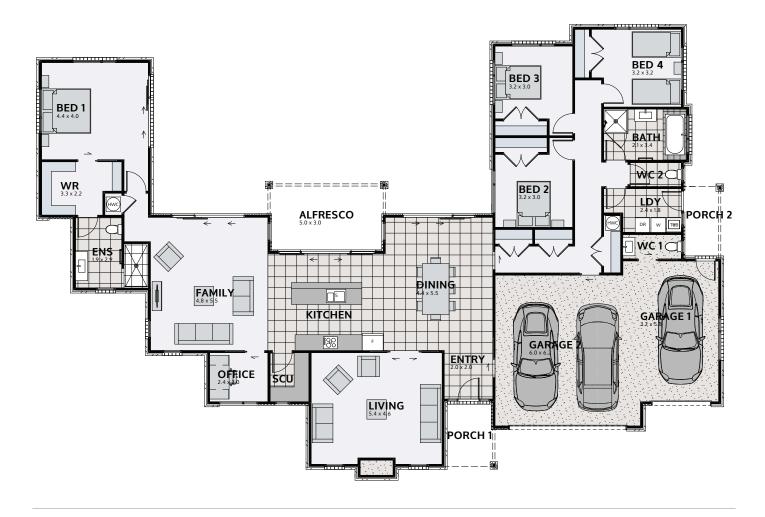

## **EMINENCE 297**

Floor area: **297m<sup>2</sup>** | Length: **28.3m** | Width: **18.8m** (over foundation)

0800 MY URBAN | urban.co.nz