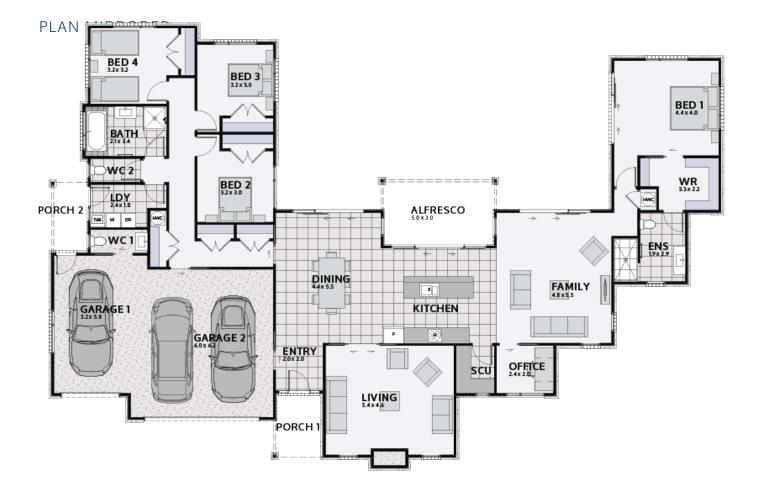

## **EMINENCE 297**

Floor area: **297m<sup>2</sup>** | Length: **28.3m** | Width: **18.8m** (over foundation)

0800 MY URBAN | urban.co.nz