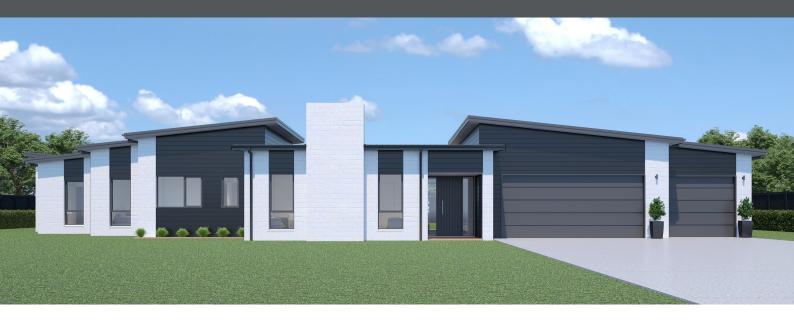

## **EMINENCE 297**

Floor area: **297m<sup>2</sup>** | Length: **28.3m** | Width: **18.8m** (over foundation)

0800 MY URBAN | urban.co.nz