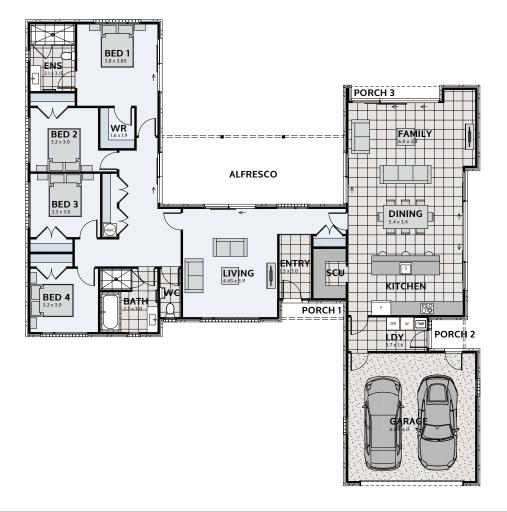

## **FENDALTON 252**

Floor area: **252m<sup>2</sup>** | Length: **21.4m** | Width: **21.9m** (over foundation)

0800 MY URBAN | urban.co.nz