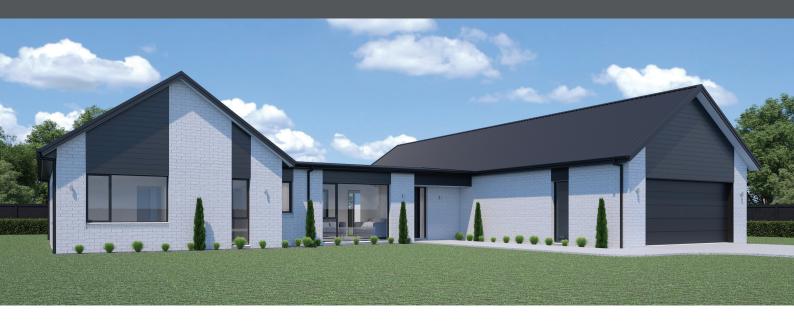

## **FENDALTON 252**

Floor area: **252m<sup>2</sup>** | Length: **21.4m** | Width: **21.9m** (over foundation)

0800 MY URBAN | urban.co.nz