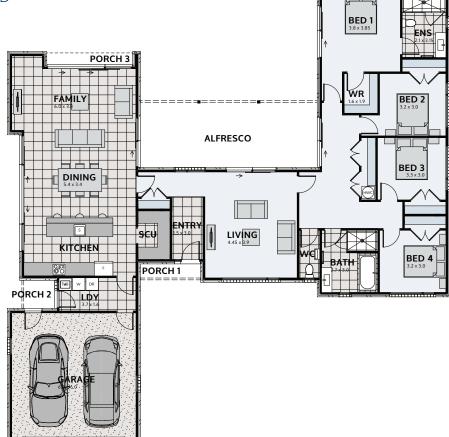

## **FENDALTON 252**

Floor area: **252m<sup>2</sup>** | Length: **21.4m** | Width: **21.9m** (over foundation)

0800 MY URBAN | urban.co.nz

## PLAN MIRRORED