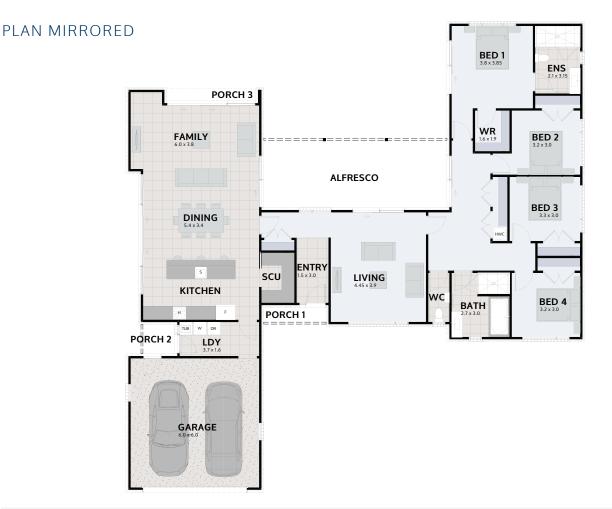

## **FENDALTON 252**

Floor area: 252m<sup>2</sup> | Length: 21.4m | Width: 21.9m (over foundation)

Our pre-designed plans can be modified to suit your budget and lifestyle. If custom design is more your style, we can do that too.

urten SA

To kickstart your build journey, book one of our New Home Consultants by scanning here: