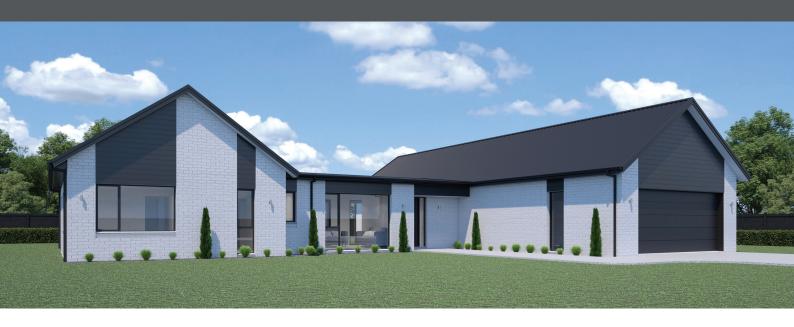

## **FENDALTON 252**

Floor area: 252m<sup>2</sup> | Length: 21.4m | Width: 21.9m (over foundation)