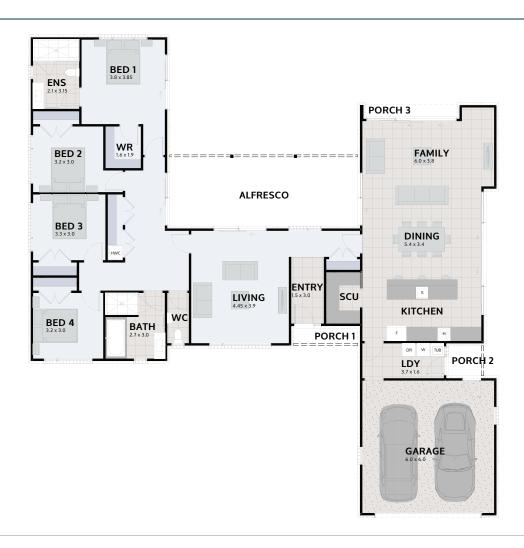

## **FENDALTON 252**

Floor area: 252m<sup>2</sup> | Length: 21.4m | Width: 21.9m (over foundation)