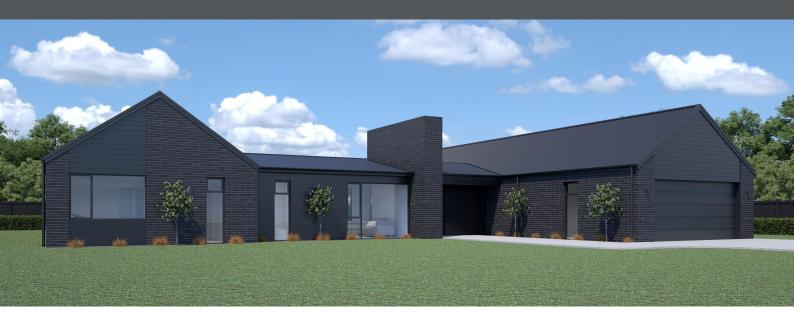

## **FENDALTON ONYX 286**

Floor area: 286m² | Length: 24.0m | Width: 25.3m (over foundation)