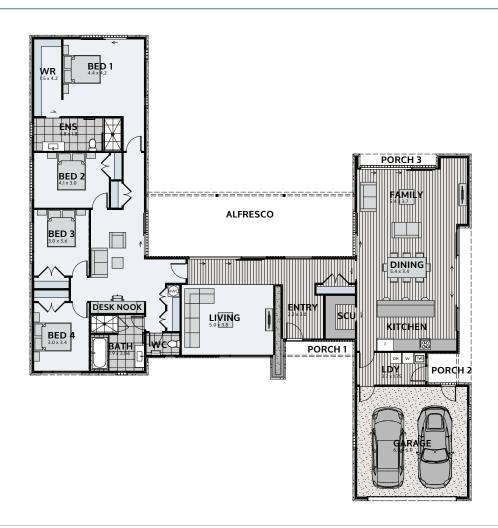

## **FENDALTON ONYX 286**

Floor area: 286m² | Length: 24.0m | Width: 25.3m (over foundation)