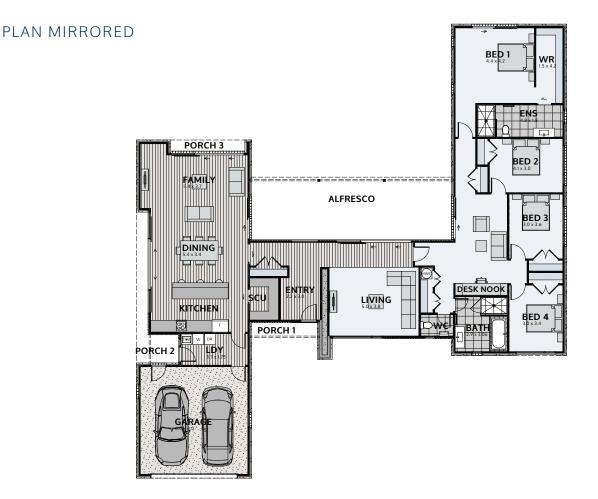

## **FENDALTON ONYX 286**

Floor area: 286m² | Length: 24.0m | Width: 25.3m (over foundation)