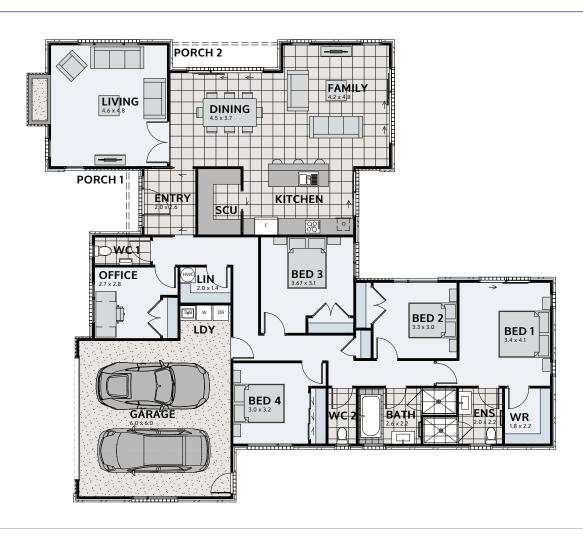

## FITZROY 248

Floor area: 248m² | Length: 20.9m | Width: 18.3m (over foundation)