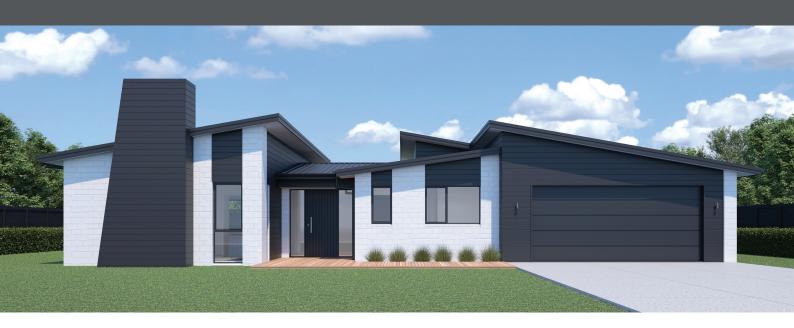

## FITZROY 248

Floor area: 248m² | Length: 20.9m | Width: 18.3m (over foundation)