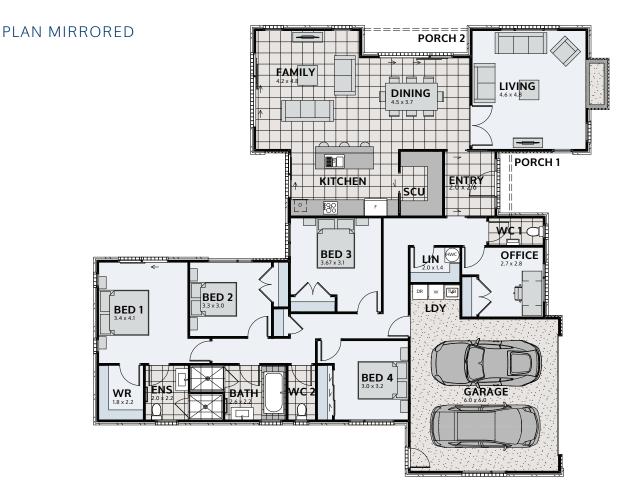

## FITZROY 248

Floor area: 248m² | Length: 20.9m | Width: 18.3m (over foundation)