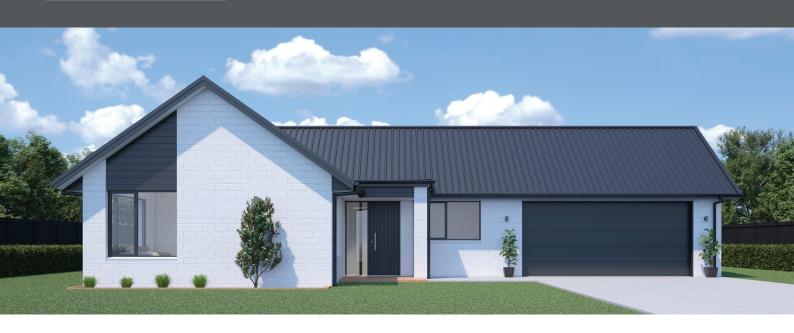

## **FUSION 253**

Floor area: 253m<sup>2</sup> | Length: 27.1m | Width: 16.3m (over foundation)

## PLAN MIRRORED