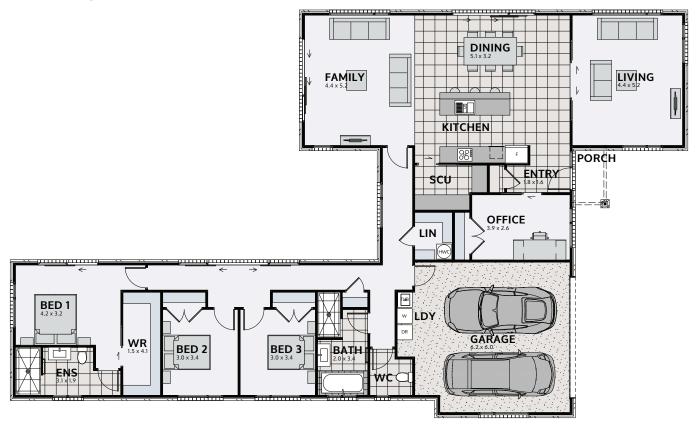

## **FUSION 253**

Floor area: 253m<sup>2</sup> | Length: 27.1m | Width: 16.3m (over foundation)

## PLAN MIRRORED