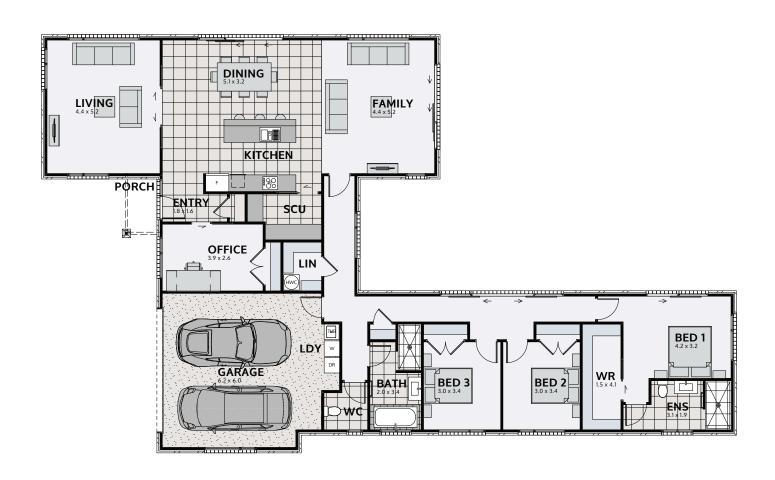

## **FUSION 253**

Floor area: 253m<sup>2</sup> | Length: 27.1m | Width: 16.3m (over foundation)

## PLAN MIRRORED