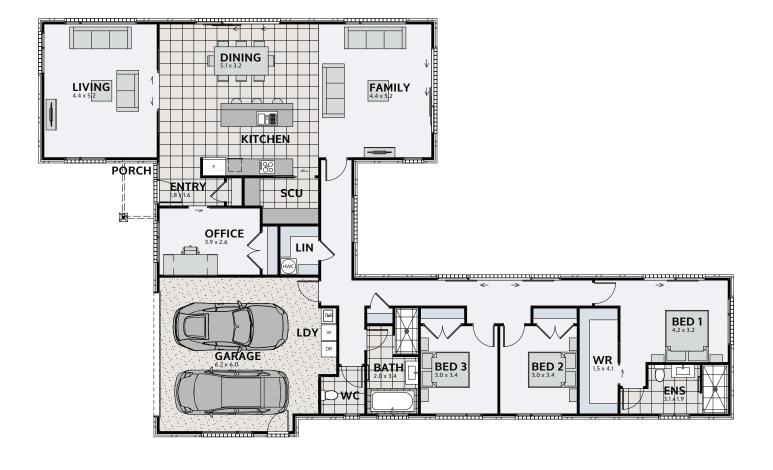

## **FUSION 253**

Floor area: **253m**<sup>2</sup> | Length: **27.1m** | Width: **16.3m** (over foundation)

0800 MY URBAN | urban.co.nz

## PLAN MIRRORED