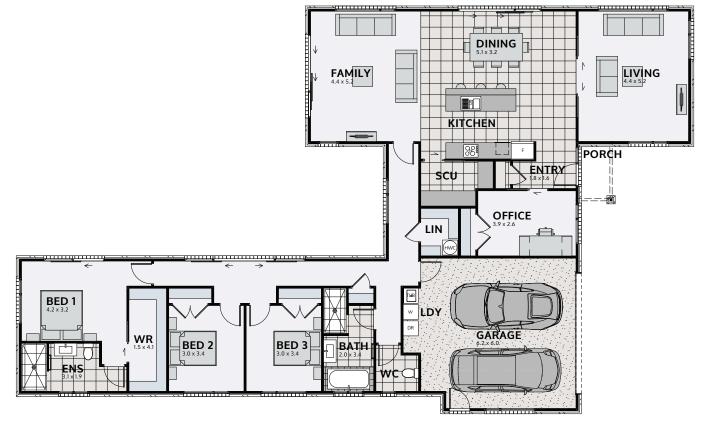

## **FUSION 253**

Floor area: **253m**<sup>2</sup> | Length: **27.1m** | Width: **16.3m** (over foundation)

0800 MY URBAN | urban.co.nz

## PLAN MIRRORED