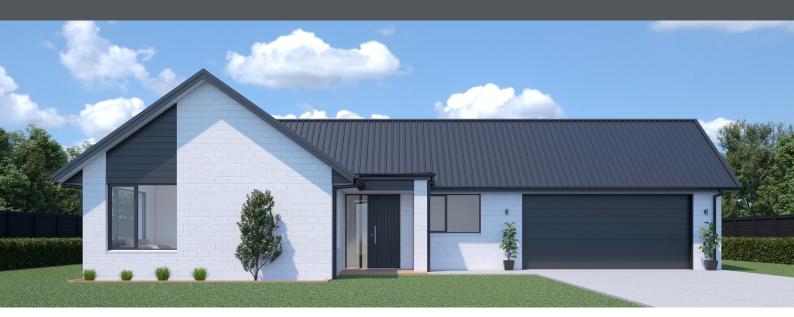

## **FUSION 253**

Floor area: **253m**<sup>2</sup> | Length: **27.1m** | Width: **16.3m** (over foundation)

0800 MY URBAN | urban.co.nz