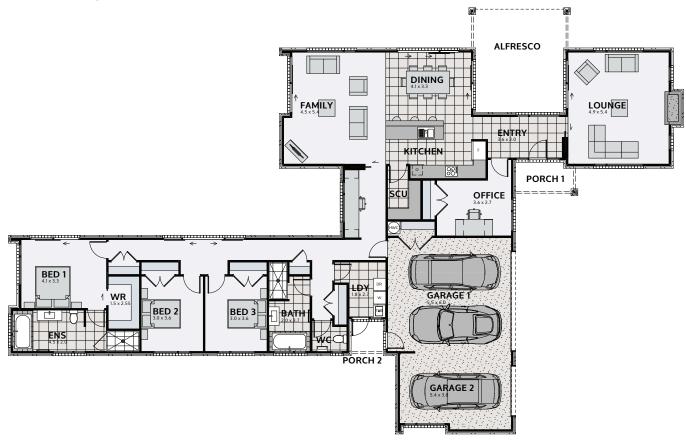

## **FUSION 287**











Floor area: 287m<sup>2</sup> | Length: 32.2m | Width: 20.7m (over foundation)











## PLAN MIRRORED



## STANDARD INCLUSIONS

- StudioU design experience\*
- Architecturally designed plans
- Council application fees and consents (excluding resource consent)
- Engineering fees and inspections
- Full colours and selections consultation
- Full construction and public liability insurance
- 10-year Master Builders Guarantee
- Standard 300mm excavation, foundations and slab on good flat ground
- Radiata pine wall framing and roof trusses
- Standard 2.4m stud height throughout
- Coloured steel roofing and continuous fascia and spouting
- Brick and linea exterior cladding wide colour range

- Insulation to all external walls and ceilings (excludes garage)
- GIB plaster board throughout to a level 4 paint finish
- · Double glazed aluminium joinery
- Coloured steel sectional garage doors with open