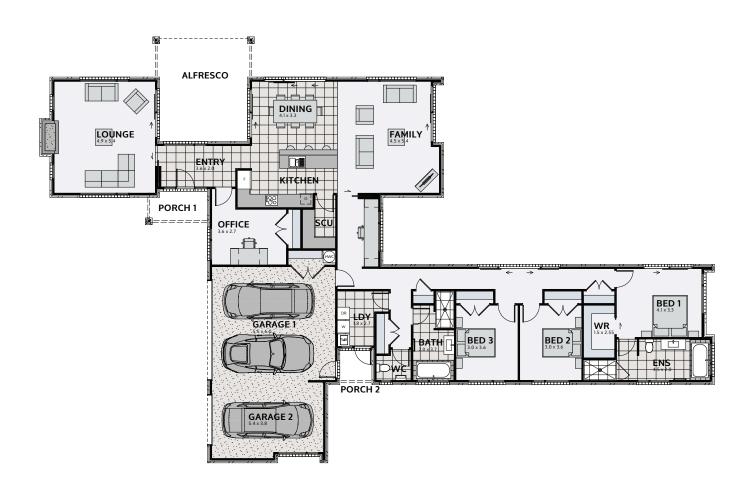

## **FUSION 287**

Floor area: 287m<sup>2</sup> | Length: 32.2m | Width: 20.7m (over foundation)