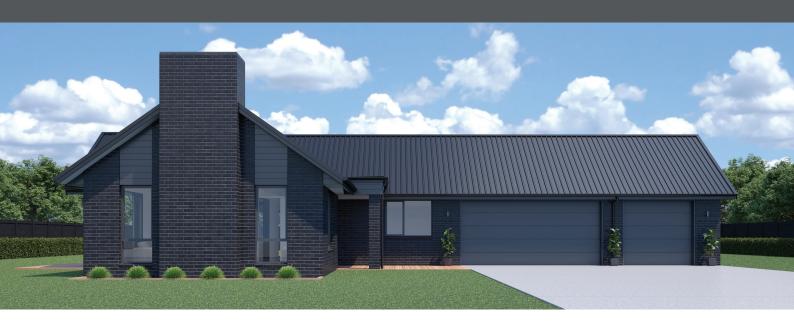

## **FUSION 287**

Floor area: 287m<sup>2</sup> | Length: 32.2m | Width: 20.7m (over foundation)