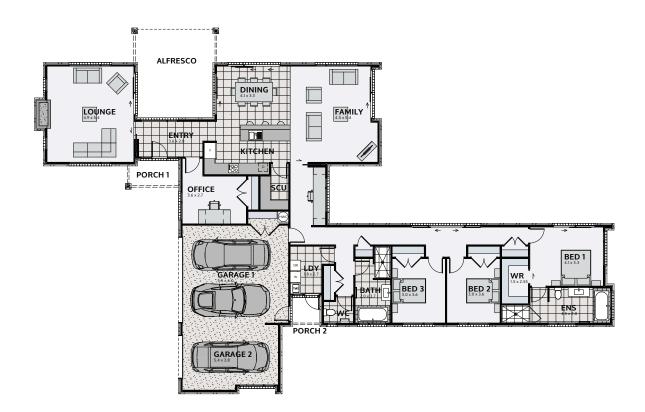

## **FUSION 287**

Floor area: 287m<sup>2</sup> | Length: 32.2m | Width: 20.7m (over foundation)