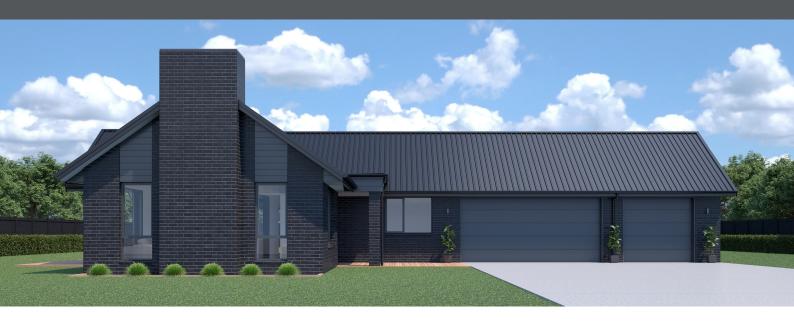

## **FUSION 287**

Floor area: 287m<sup>2</sup> | Length: 32.2m | Width: 20.7m (over foundation)