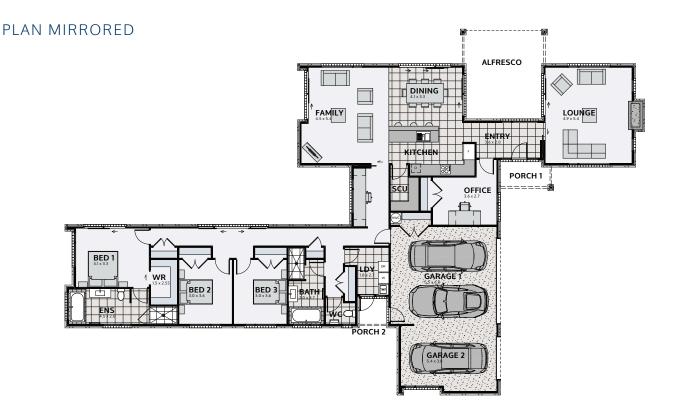

## **FUSION 287**

Floor area: 287m<sup>2</sup> | Length: 32.2m | Width: 20.7m (over foundation)