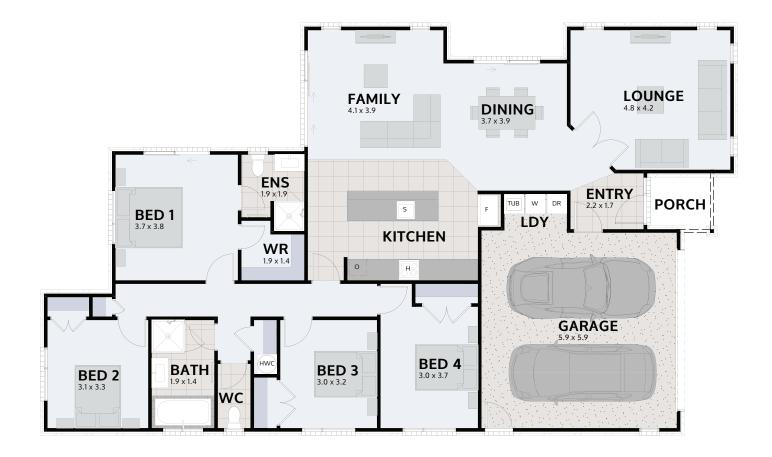

Floor area: **206m<sup>2</sup>** | Length: **21.0m** | Width: **12.4m** (over foundation)

0800 MY URBAN | urban.co.nz