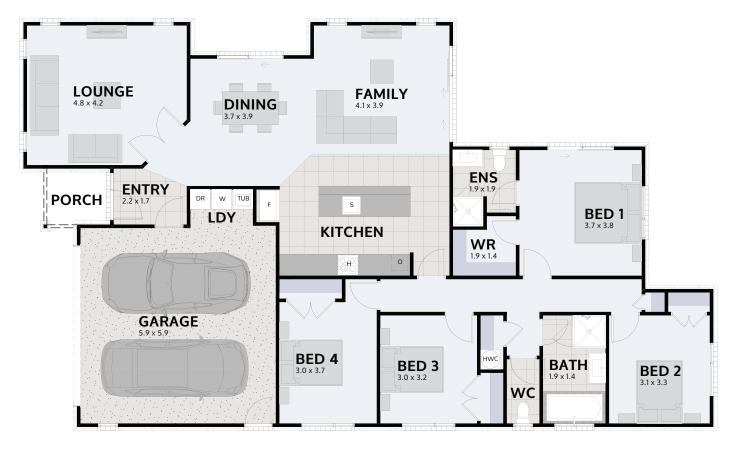

Floor area: **206m<sup>2</sup>** | Length: **21.0m** | Width: **12.4m** (over foundation)

0800 MY URBAN | urban.co.nz

## PLAN MIRRORED