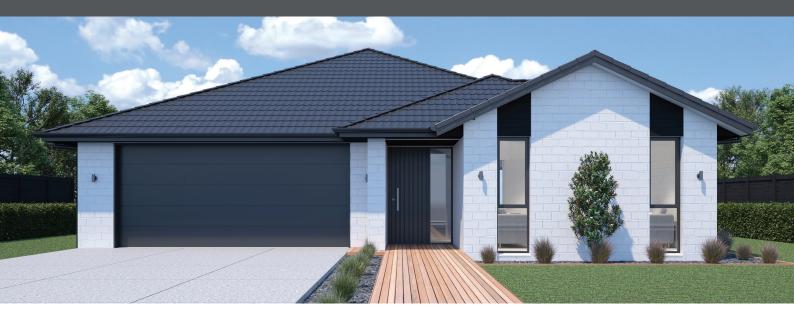

Floor area: **206m<sup>2</sup>** | Length: **21.0m** | Width: **12.4m** (over foundation)

0800 MY URBAN | urban.co.nz