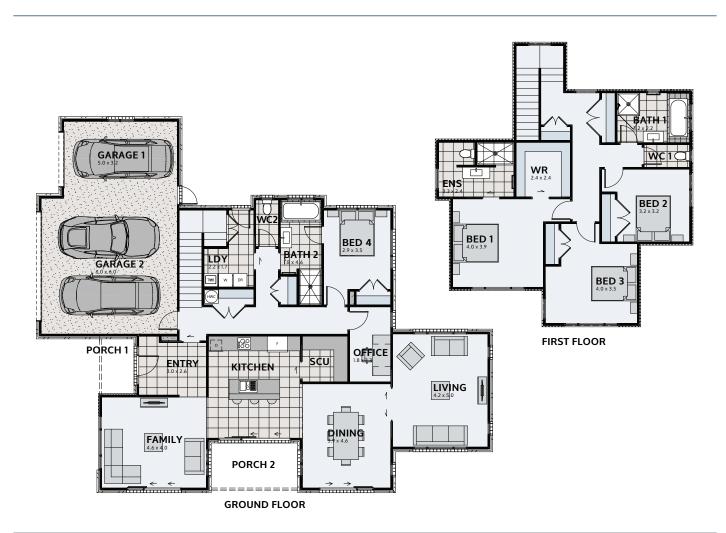

## **INSPIRE 313**

Floor area: 313m<sup>2</sup> | Length: 20.2m | Width: 16.6m (over foundation)