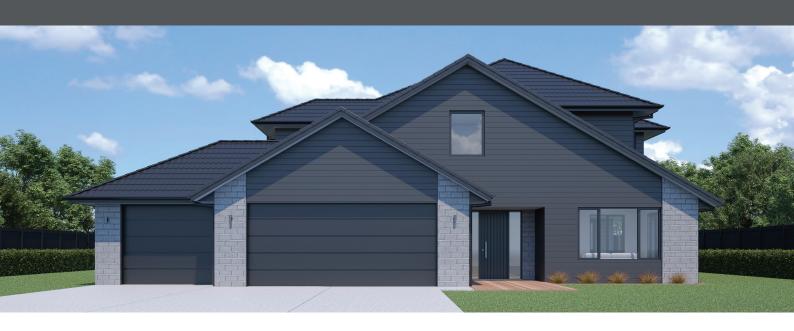

## **INSPIRE 313**

Floor area: 313m<sup>2</sup> | Length: 20.2m | Width: 16.6m (over foundation)