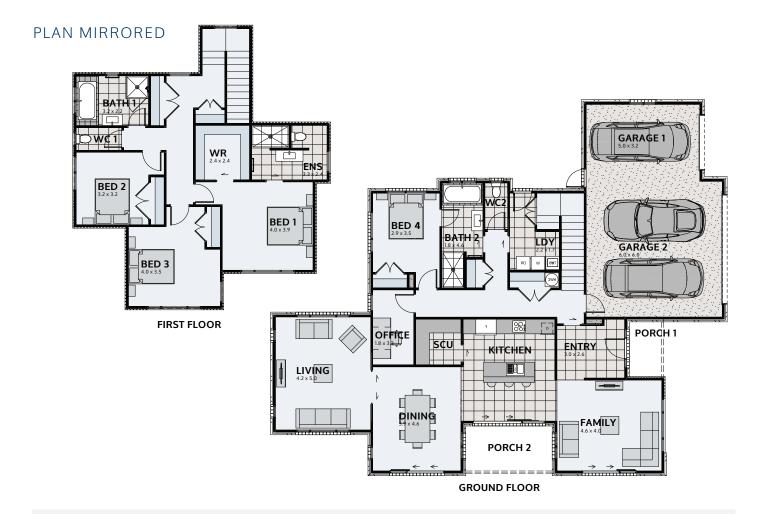

## **INSPIRE 313**

Floor area: 313m<sup>2</sup> | Length: 20.2m | Width: 16.6m (over foundation)