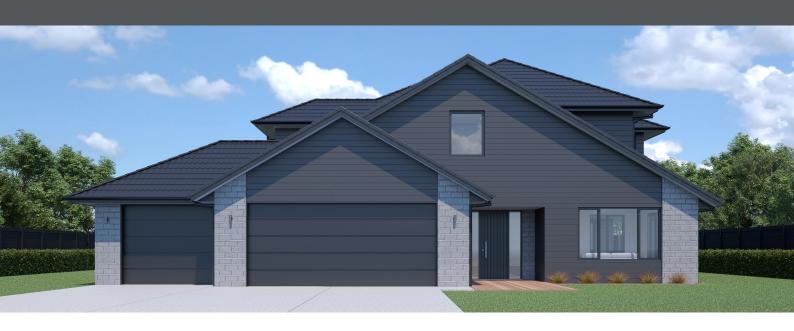

## **INSPIRE 313**

Floor area: 313m<sup>2</sup> | Length: 20.2m | Width: 16.6m (over foundation)