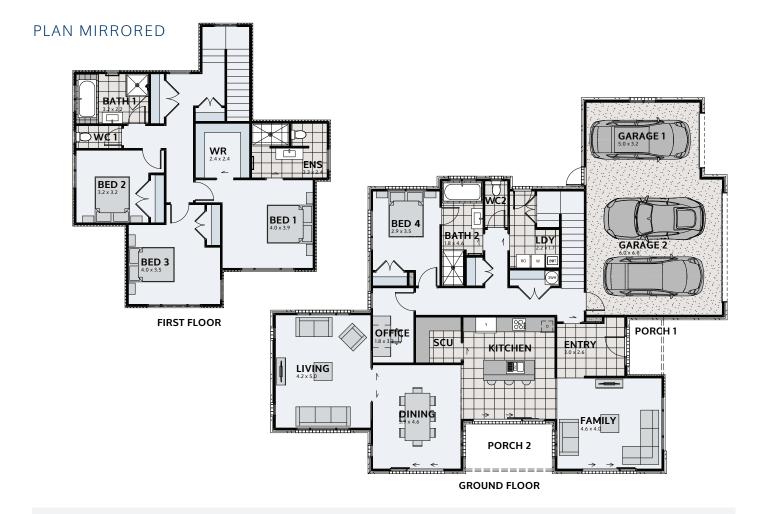

## **INSPIRE 313**

Floor area: 313m<sup>2</sup> | Length: 20.2m | Width: 16.6m (over foundation)