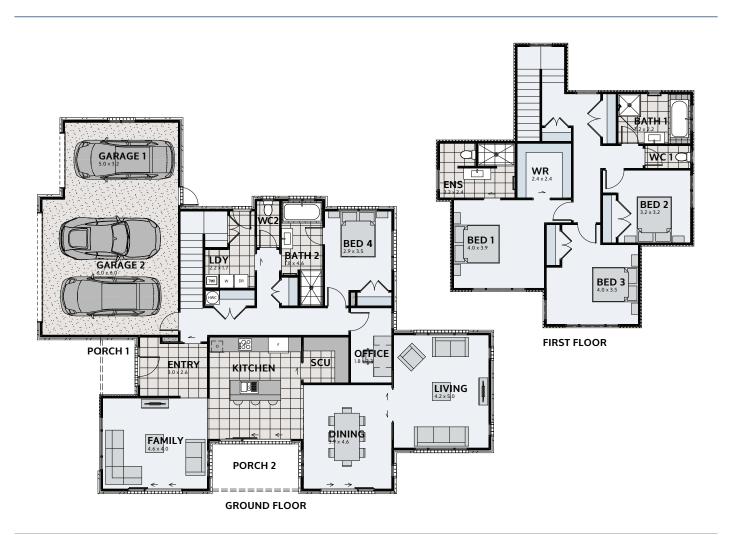

## **INSPIRE 313**

Floor area: 313m<sup>2</sup> | Length: 20.2m | Width: 16.6m (over foundation)