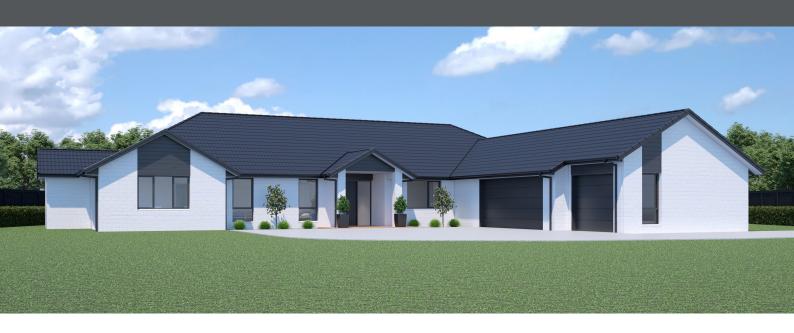

## KAIMAI 365

Floor area: 365m² | Length: 25.1m | Width: 29.3m (over foundation)