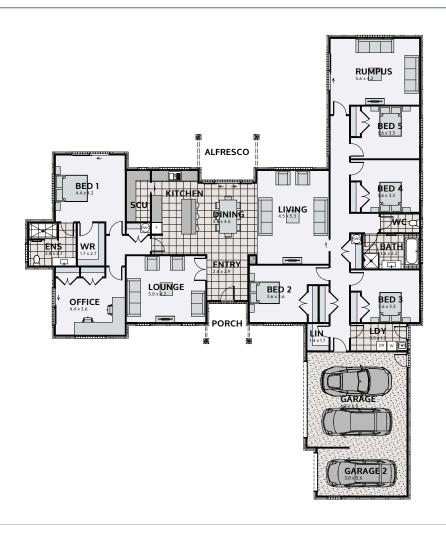

## KAIMAI 365

Floor area: 365m² | Length: 25.1m | Width: 29.3m (over foundation)

## PLAN MIRRORED