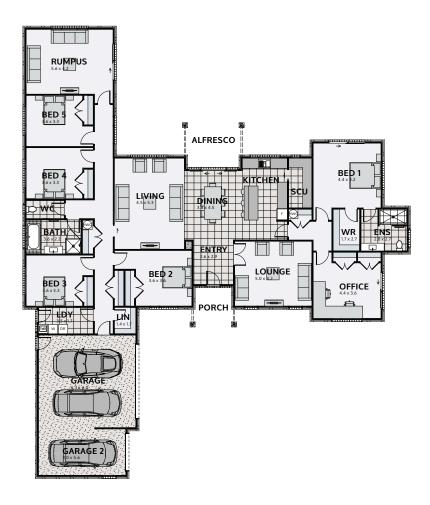

## KAIMAI 365

Floor area: 365m² | Length: 25.1m | Width: 29.3m (over foundation)

## PLAN MIRRORED