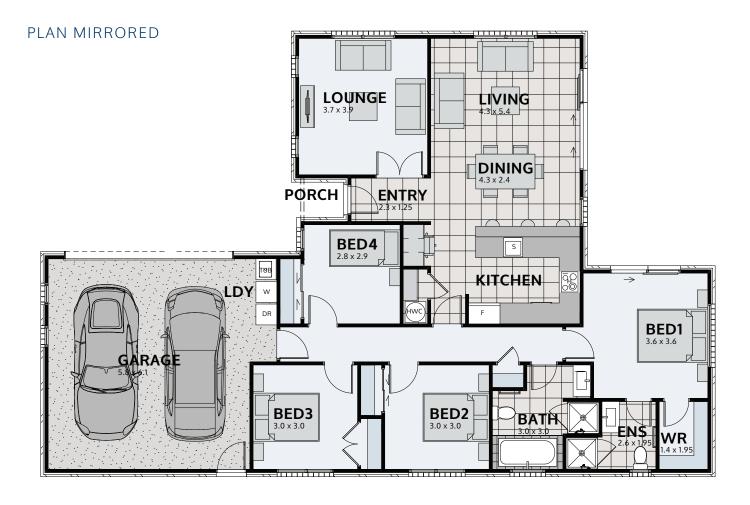

## KARAPIRO 176

Floor area: 176m<sup>2</sup> | Length: 19.4m | Width: 12.8m (over foundation)