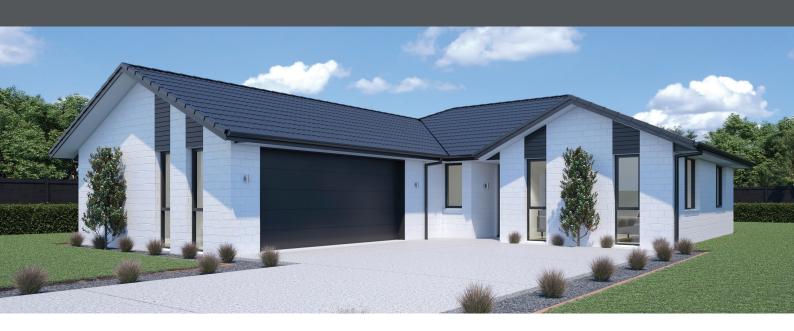

## KARAPIRO 176

Floor area: 176m<sup>2</sup> | Length: 19.4m | Width: 12.8m (over foundation)