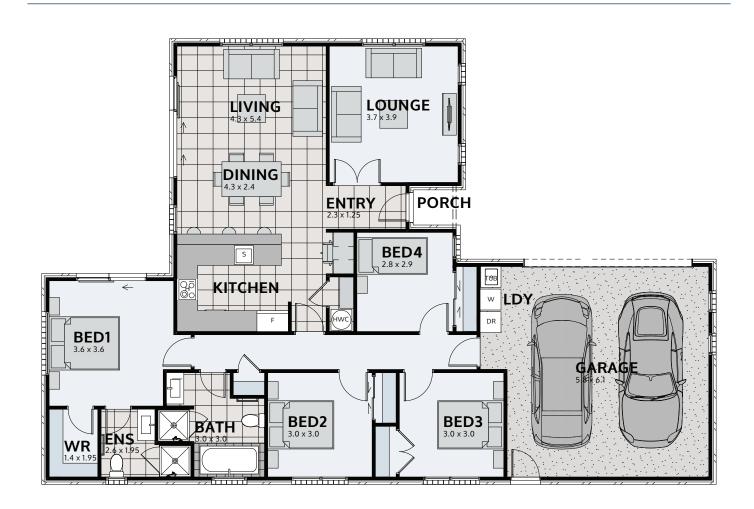

## KARAPIRO 176

Floor area: 176m<sup>2</sup> | Length: 19.4m | Width: 12.8m (over foundation)