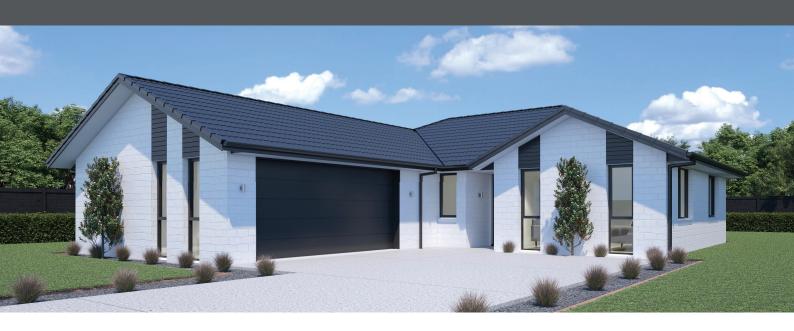

## KARAPIRO 176

Floor area: **176m<sup>2</sup>** | Length: **19.4m** | Width: **12.8m** (over foundation)