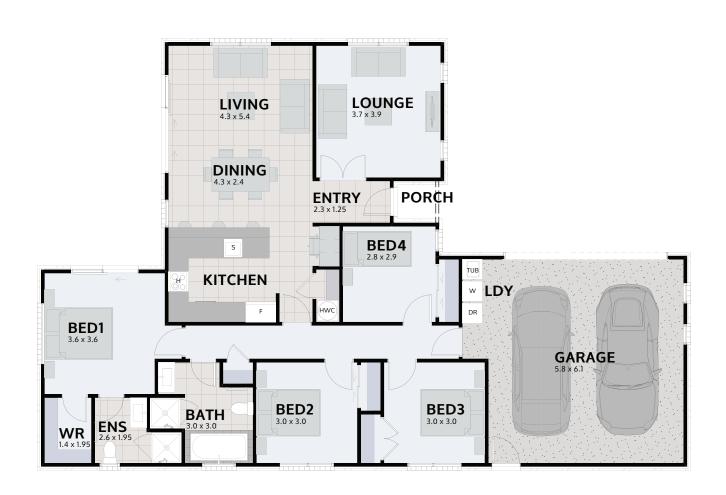

## KARAPIRO 176

Floor area: **176m<sup>2</sup>** | Length: **19.4m** | Width: **12.8m** (over foundation)