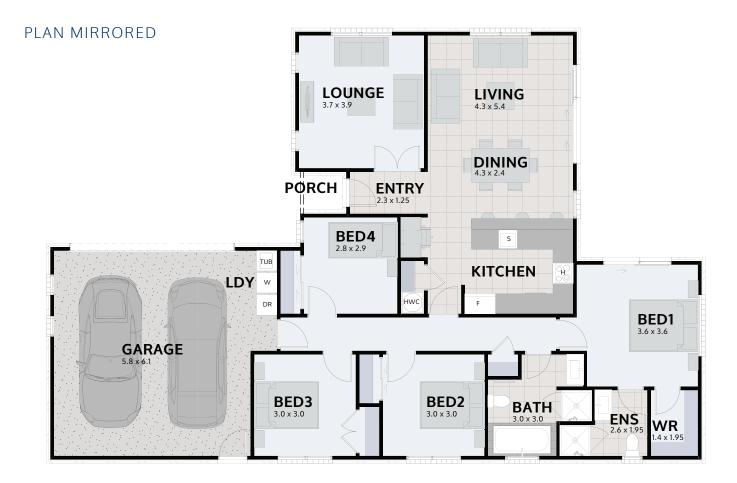

## KARAPIRO 176

Floor area: **176m<sup>2</sup>** | Length: **19.4m** | Width: **12.8m** (over foundation)