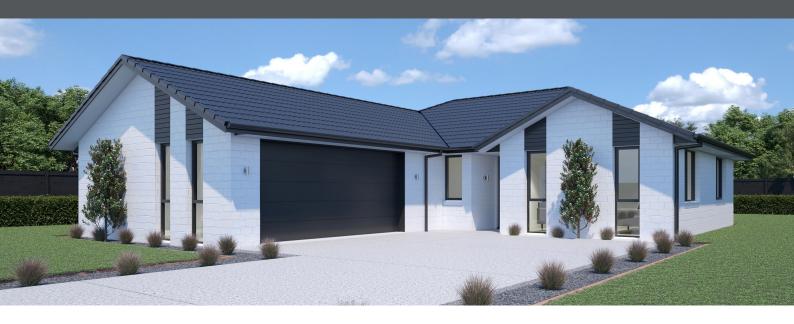

## **KARAPIRO 176**

Floor area: **176m<sup>2</sup>** | Length: **19.4m** | Width: **12.8m** (over foundation)

0800 MY URBAN | urban.co.nz