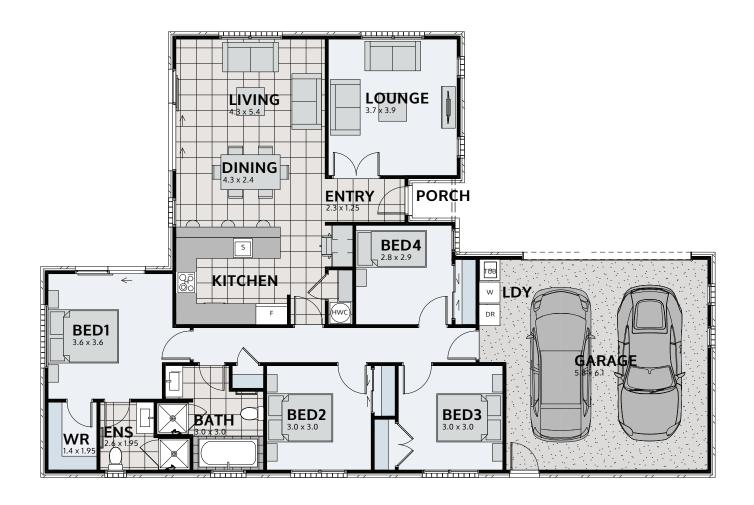

## **KARAPIRO 176**

Floor area: **176m<sup>2</sup>** | Length: **19.4m** | Width: **12.8m** (over foundation)

0800 MY URBAN | urban.co.nz