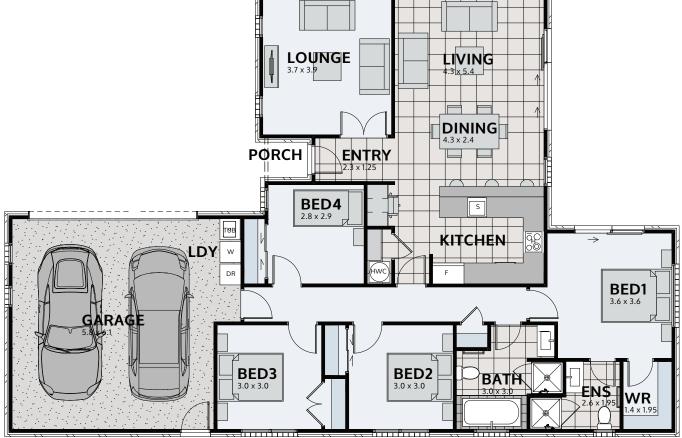

## **KARAPIRO 176**

Floor area: **176m<sup>2</sup>** | Length: **19.4m** | Width: **12.8m** (over foundation)

0800 MY URBAN | urban.co.nz

## PLAN MIRRORED