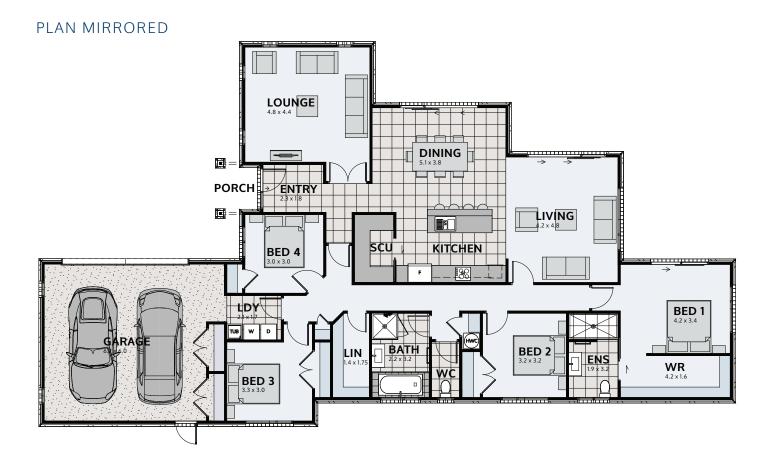

## **KINGSTON 247**

Floor area: 247m<sup>2</sup> | Length: 26.7m | Width: 14.7m (over foundation)