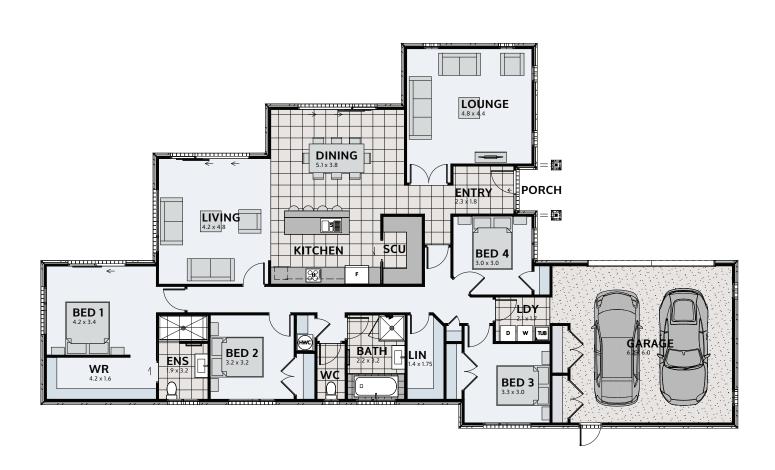

## **KINGSTON 247**

Floor area: 247m<sup>2</sup> | Length: 26.7m | Width: 14.7m (over foundation)