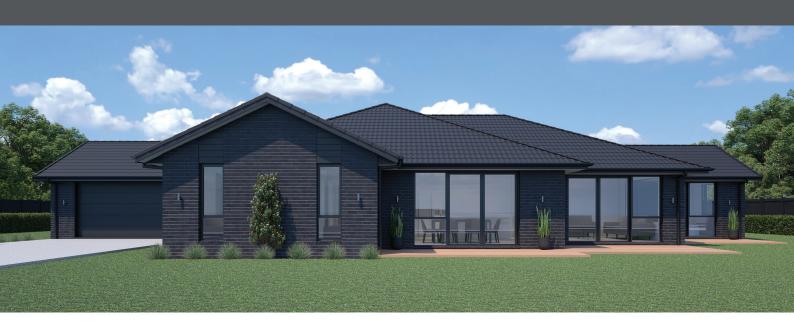

## **KINGSTON 247**

Floor area: 247m<sup>2</sup> | Length: 26.7m | Width: 14.7m (over foundation)