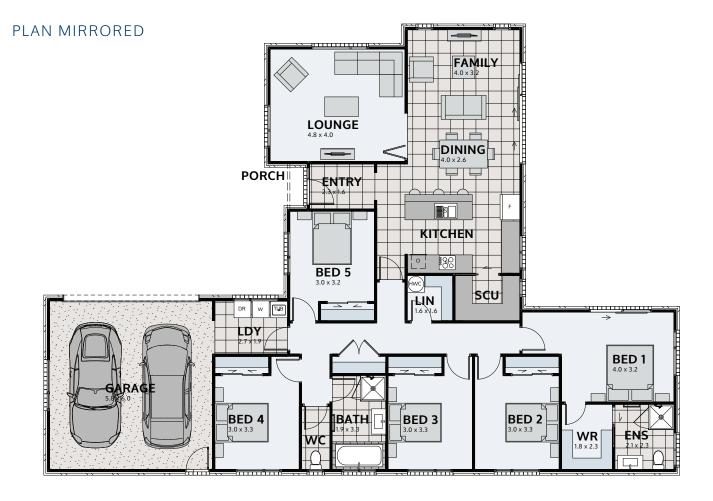

## **KOWHAI 225**

Floor area: 225m<sup>2</sup> | Length: 22.7m | Width: 16.1m (over foundation)