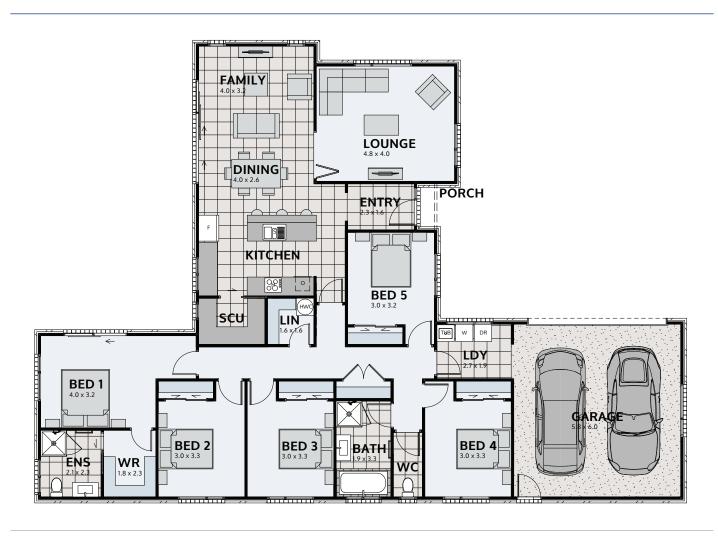

## **KOWHAI 225**

Floor area: 225m<sup>2</sup> | Length: 22.7m | Width: 16.1m (over foundation)