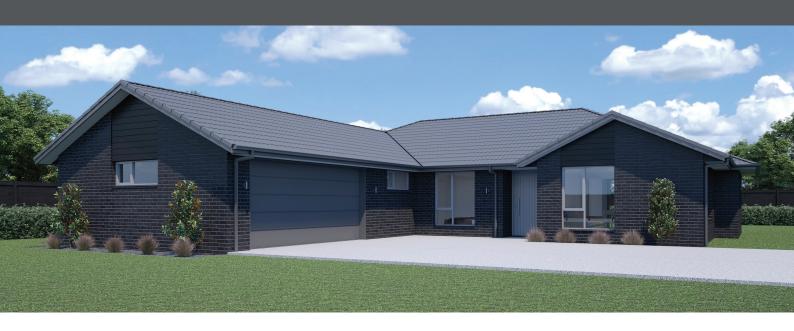

## **KOWHAI 225**

Floor area: 225m<sup>2</sup> | Length: 22.7m | Width: 16.1m (over foundation)