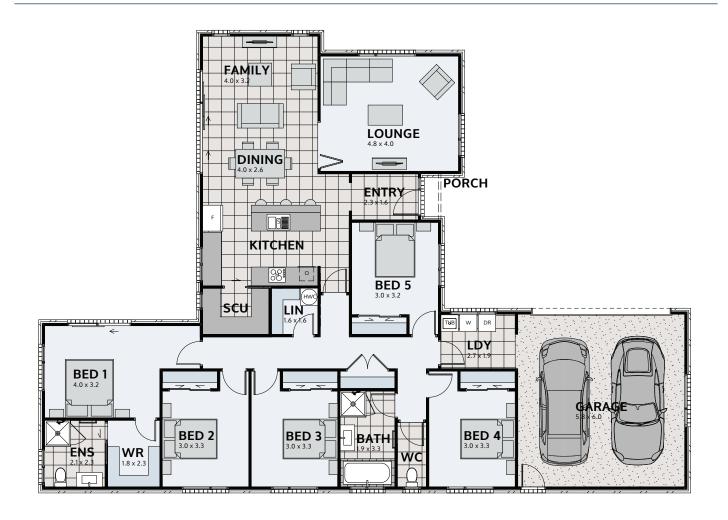

## **KOWHAI 225**

Floor area: **225m<sup>2</sup>** | Length: **22.7m** | Width: **16.1m** (over foundation)

0800 MY URBAN | urban.co.nz