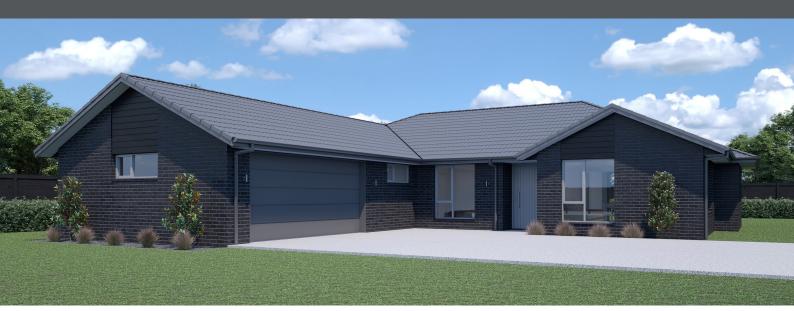

## **KOWHAI 225**

Floor area: **225m<sup>2</sup>** | Length: **22.7m** | Width: **16.1m** (over foundation)

0800 MY URBAN | urban.co.nz