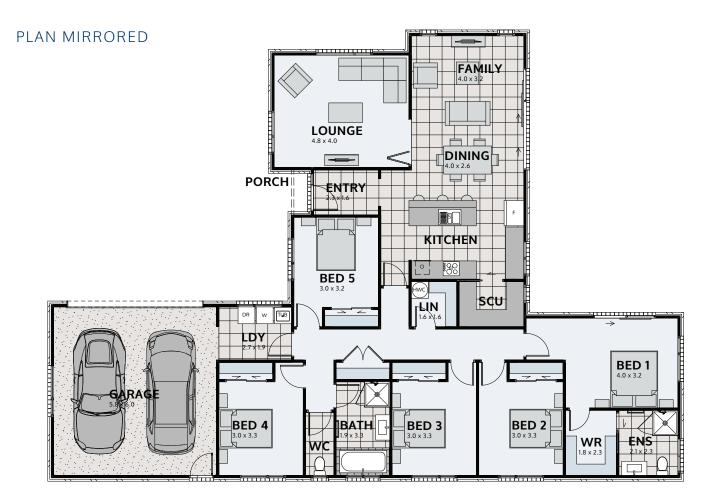

## **KOWHAI 225**

Floor area: **225m<sup>2</sup>** | Length: **22.7m** | Width: **16.1m** (over foundation)

0800 MY URBAN | urban.co.nz