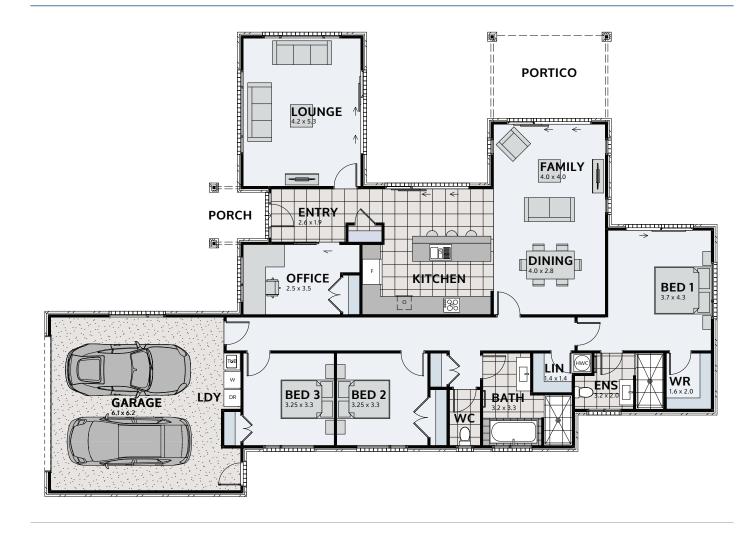

## **LIVINGSTONE 232**

Floor area: **232m**<sup>2</sup> | Length: **24.0m** | Width: **16.6m** (over foundation)

0800 MY URBAN | urban.co.nz

## LIVINGSTONE 232