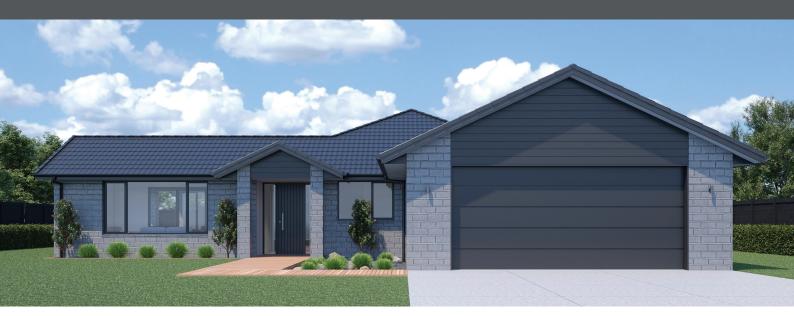

## **LIVINGSTONE 232**

Floor area: **232m**<sup>2</sup> | Length: **24.0m** | Width: **16.6m** (over foundation)

0800 MY URBAN | urban.co.nz

## LIVINGSTONE 232