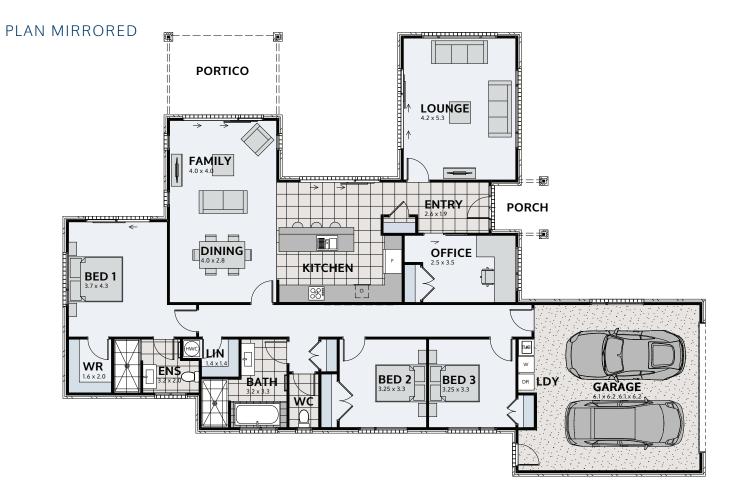

## **LIVINGSTONE 232**

Floor area: **232m**<sup>2</sup> | Length: **24.0m** | Width: **16.6m** (over foundation)

0800 MY URBAN | urban.co.nz

## LIVINGSTONE 232