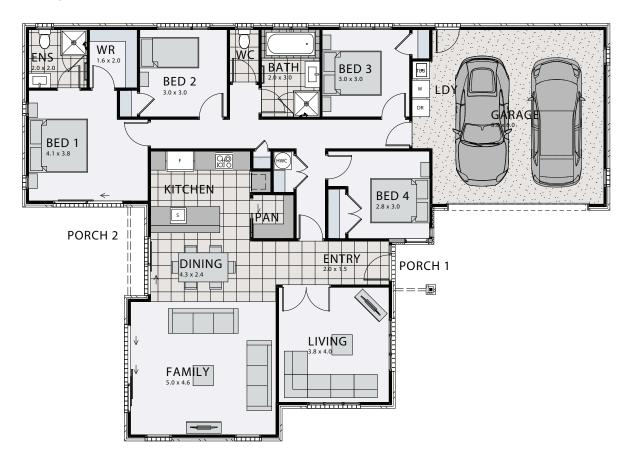

## **MANOR 198**

Floor area: 198m<sup>2</sup> | Length: 20.2m | Width: 14.4m (over foundation)

## PLAN MIRRORED