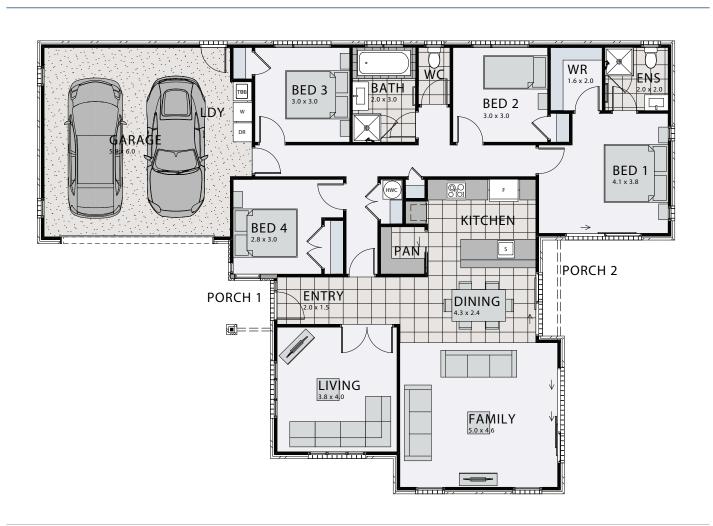

## **MANOR 198**

Floor area: 198m<sup>2</sup> | Length: 20.2m | Width: 14.4m (over foundation)