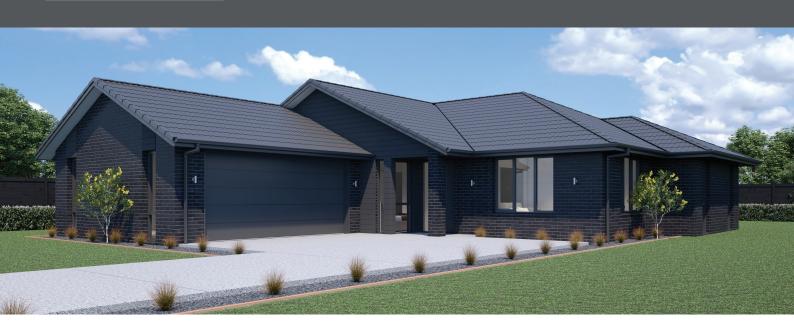

## **MANOR 198**

Floor area: 198m<sup>2</sup> | Length: 20.2m | Width: 14.4m (over foundation)