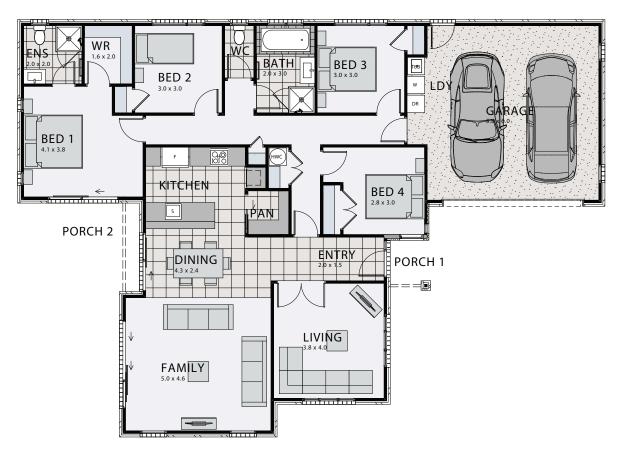

## **MANOR 198**

Floor area: **198m**<sup>2</sup> | Length: **20.2m** | Width: **14.4m** (over foundation)

0800 MY URBAN | urban.co.nz

## PLAN MIRRORED