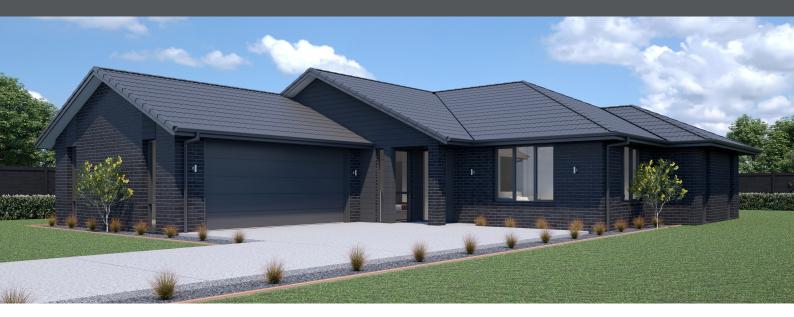

## **MANOR 198**

Floor area: **198m**<sup>2</sup> | Length: **20.2m** | Width: **14.4m** (over foundation)

0800 MY URBAN | urban.co.nz