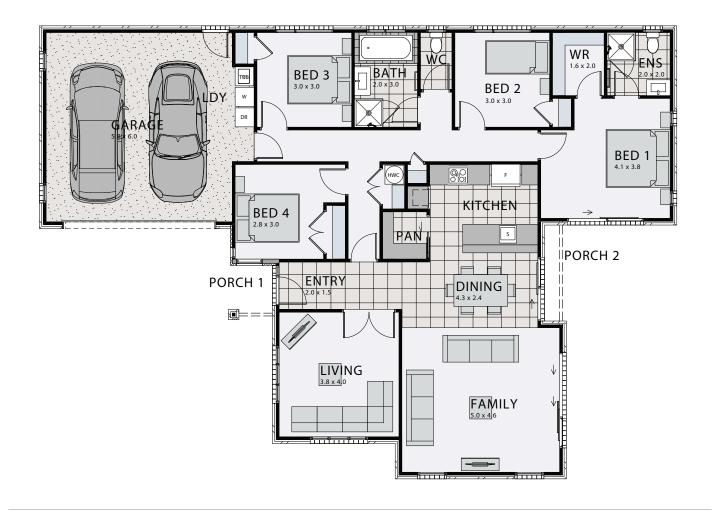

## **MANOR 198**

Floor area: **198m**<sup>2</sup> | Length: **20.2m** | Width: **14.4m** (over foundation)

0800 MY URBAN | urban.co.nz