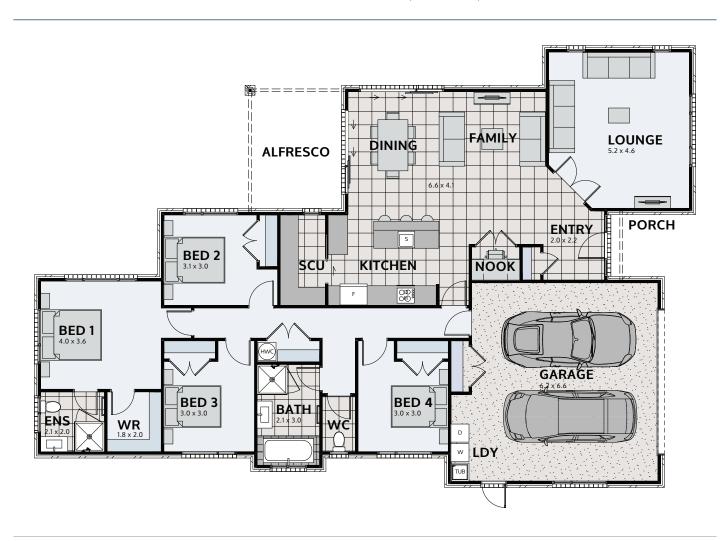

## MILTON 224

Floor area: 224m² | Length: 22.0m | Width: 14.7m (over foundation)

## PLAN MIRRORED