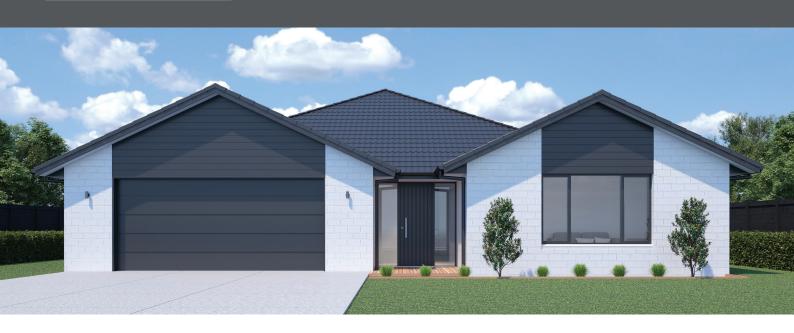

## MILTON 224

Floor area: 224m² | Length: 22.0m | Width: 14.7m (over foundation)