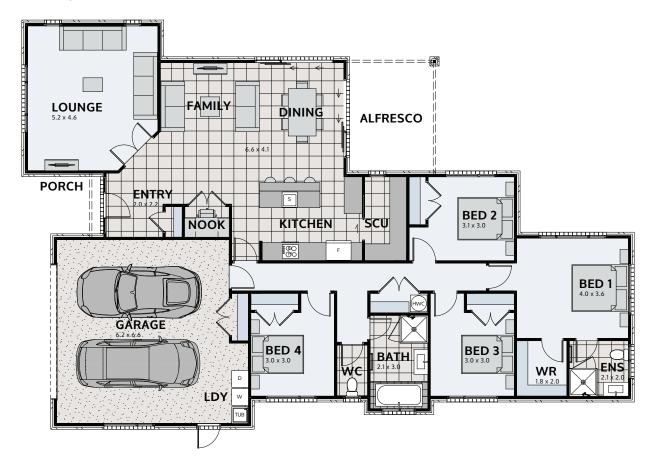

## MILTON 224

Floor area: 224m² | Length: 22.0m | Width: 14.7m (over foundation)

## PLAN MIRRORED