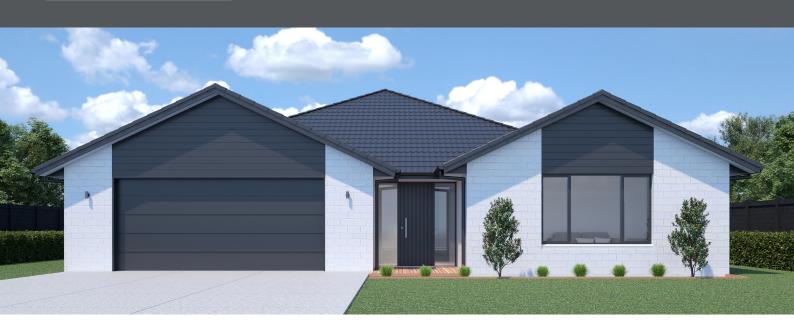

## MILTON 224

Floor area: 224m² | Length: 22.0m | Width: 14.7m (over foundation)