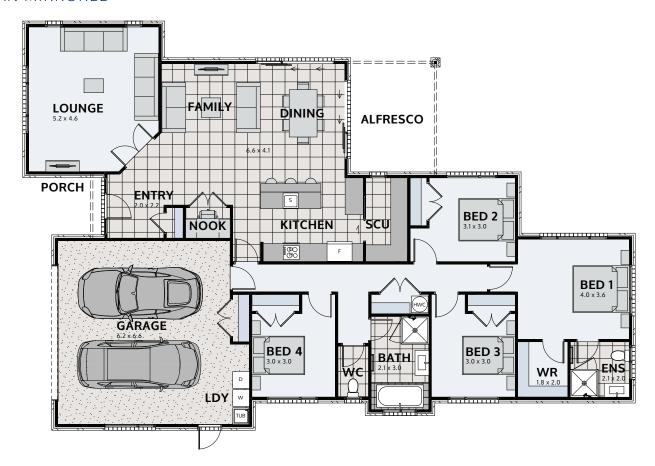

## MILTON 224













Floor area: 224m² | Length: 22.0m | Width: 14.7m (over foundation)











## PLAN MIRRORED



## STANDARD INCLUSIONS

- StudioU design experience\*
- Architecturally designed plans
- Council application fees and consents (excluding resource consent)
- Engineering fees and inspections
- Full colours and selections consultation
- Full construction and public liability insurance
- 10-year Builders Guarantee
- Standard 300mm excavation, foundations and slab on good flat ground
- Radiata pine wall framing and roof trusses
- Standard 2.4m stud height throughout
- Coloured steel roofing and continuous fascia and spouting
- Brick and linea exterior cladding wide colour range

- Insulation to all external walls and ceilings (excludes garage)
- GIB plaster board throughout to a level 4 paint finish
- · Double glazed aluminium joinery
- Coloured steel sectional garage doors with openers (in