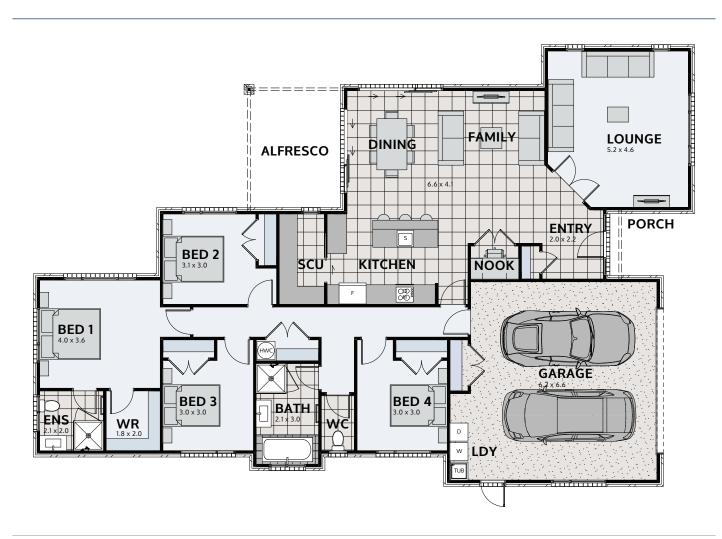

## MILTON 224

Floor area: 224m² | Length: 22.0m | Width: 14.7m (over foundation)