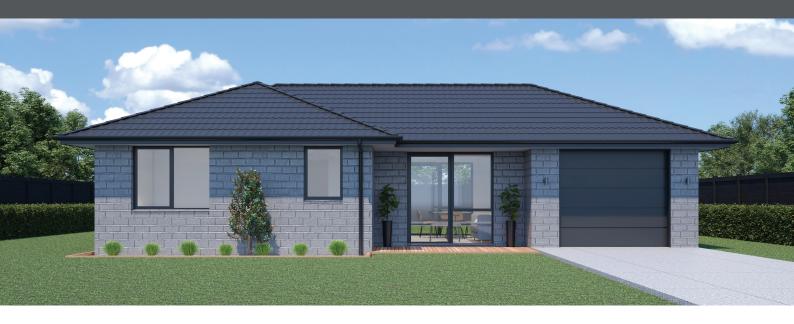

## PARKER 83

Floor area: **83m<sup>2</sup>** | Length: **12.8m** | Width: **7.7m** (over foundation)

0800 MY URBAN | urban.co.nz