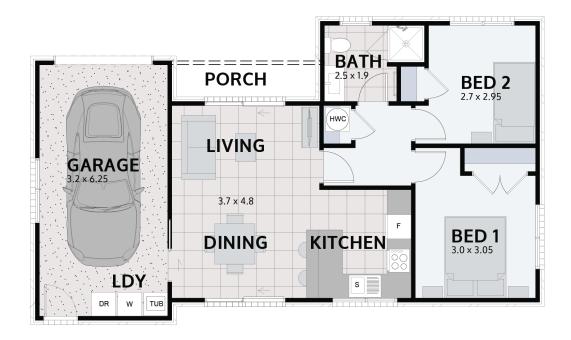

## PARKER 83

Floor area: **83m<sup>2</sup>** | Length: **12.8m** | Width: **7.7m** (over foundation)

0800 MY URBAN | urban.co.nz