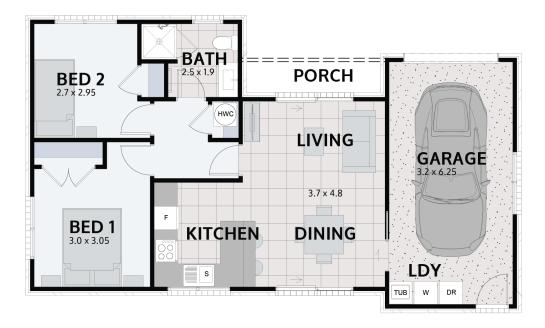

## PARKER 83





Floor area: **83m<sup>2</sup>** | Length: **12.8m** | Width: **7.7m** (over foundation)





0800 MY URBAN | urban.co.nz





## PLAN MIRRORED



## STANDARD INCLUSIONS

- StudioU design experience\*
- Architecturally designed plans
- Council application fees and consents (excluding resource consent)
- Engineering fees and inspections
- Full colours and selections consultation
- Full construction and public liability insurance
- 10-year Master Builders Guarantee
- Standard 300mm excavation, foundations and slab on good flat ground
- Radiata pine wall framing and roof trusses
- Standard 2.4m stud height throughout
- Coloured steel roofing and continuous fascia and spouting
- Brick and linea exterior cladding wide colour range

- Insulation to all external walls and ceilings (excludes garage)
- GIB plaster board throughout to a level 4 paint finish
- Double glazed aluminium joinery
- Coloured steel sectional garage doors with opener