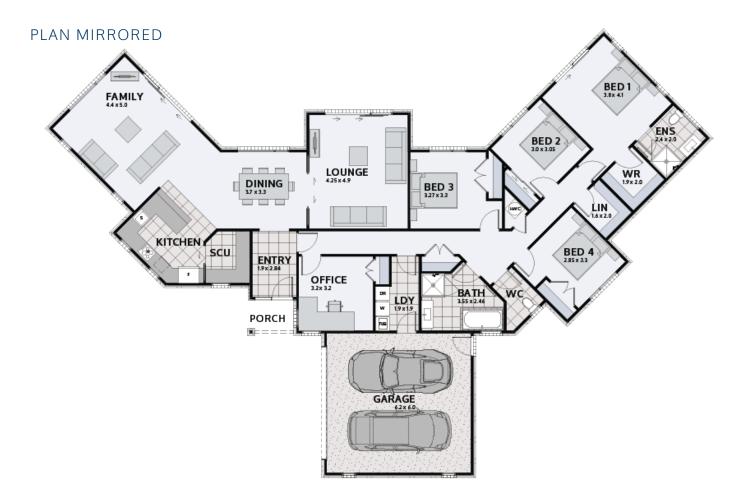

## **PARKVIEW 253**

Floor area: **253m<sup>2</sup>** | Length: **28.7m** | Width: **19.3m** (over foundation)

0800 MY URBAN | urban.co.nz