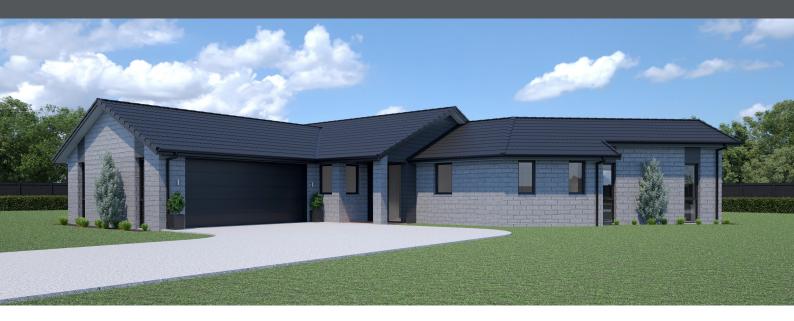

## **PARKVIEW 253**

Floor area: **253m<sup>2</sup>** | Length: **28.7m** | Width: **19.3m** (over foundation)

0800 MY URBAN | urban.co.nz