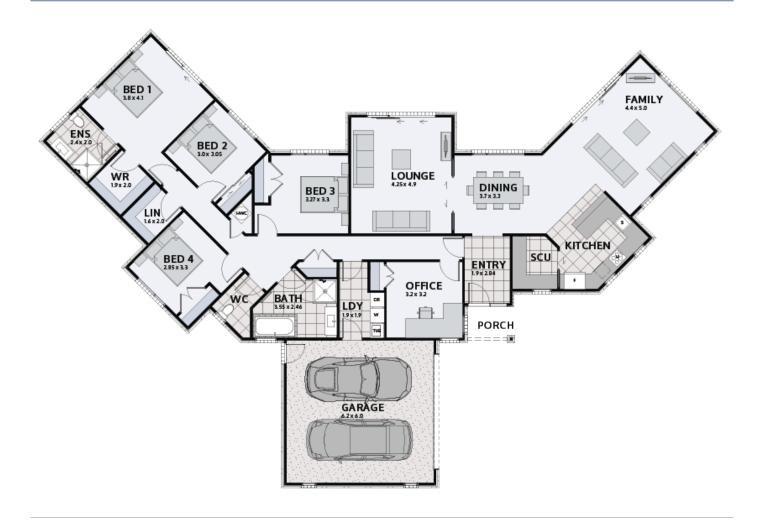

## **PARKVIEW 253**

Floor area: **253m<sup>2</sup>** | Length: **28.7m** | Width: **19.3m** (over foundation)

0800 MY URBAN | urban.co.nz