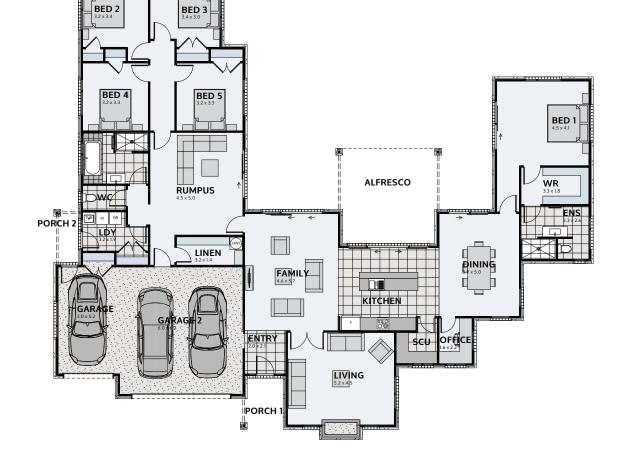

0800 MY URBAN | urban.co.nz

Floor area: **323m**<sup>2</sup> | Length: **26.3m** | Width: **22.8m** (over foundation)

## PRESTIGE 324

5