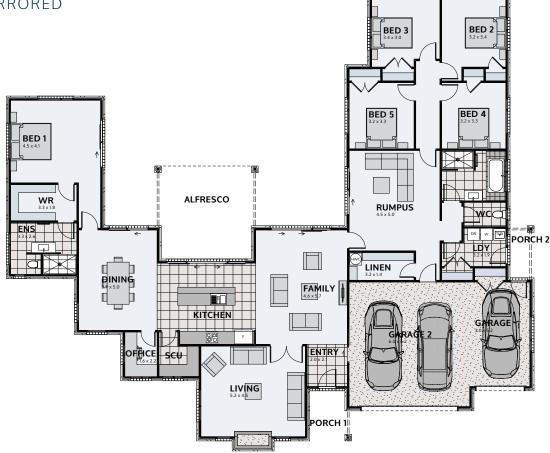

0800 MY URBAN | urban.co.nz





Floor area: **323m**<sup>2</sup> | Length: **26.3m** | Width: **22.8m** (over foundation)



## PRESTIGE 324

5



## PLAN MIRRORED



## STANDARD INCLUSIONS

- StudioU design experience\*
- Architecturally designed plans
- Council application fees and consents (excluding resource consent)
- Engineering fees and inspections
- Full colours and selections consultation
- Full construction and public liability insurance
- 10-year Master Builders Guarantee
- Standard 300mm excavation, foundations and slab on good flat ground
- Radiata pine wall framing and roof trusses
- Standard 2.4m stud height throughout
- Coloured steel roofing and continuous fascia and spouting
- Brick and linea exterior cladding wide colour range

- Insulation to all external walls and ceilings (excludes garage)
- GIB plaster board throughout to a level 4 paint finish
- Double glazed aluminium joinery
- Coloured steel sectional garage doors with opener