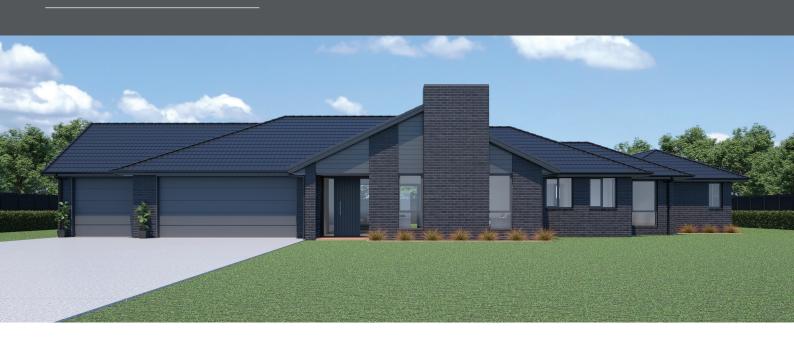

0800 MY URBAN | urban.co.nz





Floor area: **323m**<sup>2</sup> | Length: **26.3m** | Width: **22.8m** (over foundation)



## PRESTIGE 324

5



## PLAN MIRRORED



## STANDARD INCLUSIONS

- StudioU design experience\*
- Architecturally designed plans
- Council application fees and consents (excluding resource consent)
- Engineering fees and inspections
- Full colours and selections consultation
- Full construction and public liability insurance
- 10-year Master Builders Guarantee
- Standard 300mm excavation, foundations and slab on good flat ground
- Radiata pine wall framing and roof trusses
- Standard 2.4m stud height throughout
- Coloured steel roofing and continuous fascia and spouting
- Brick and linea exterior cladding wide colour range

- Insulation to all external walls and ceilings (excludes garage)
- GIB plaster board throughout to a level 4 paint finish
- Double glazed aluminium joinery
- Coloure