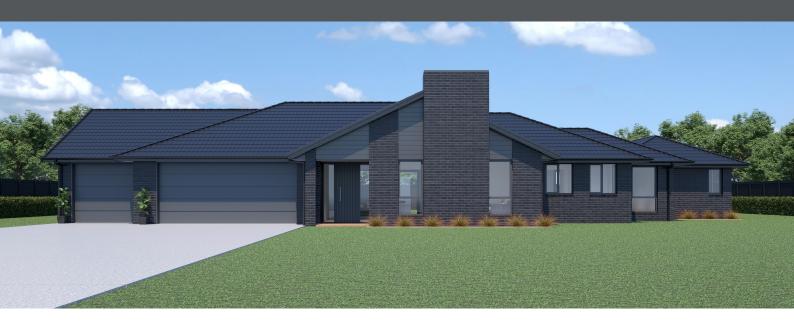

## PRESTIGE 324

Floor area: 323m<sup>2</sup> | Length: 26.3m | Width: 22.8m (over foundation)