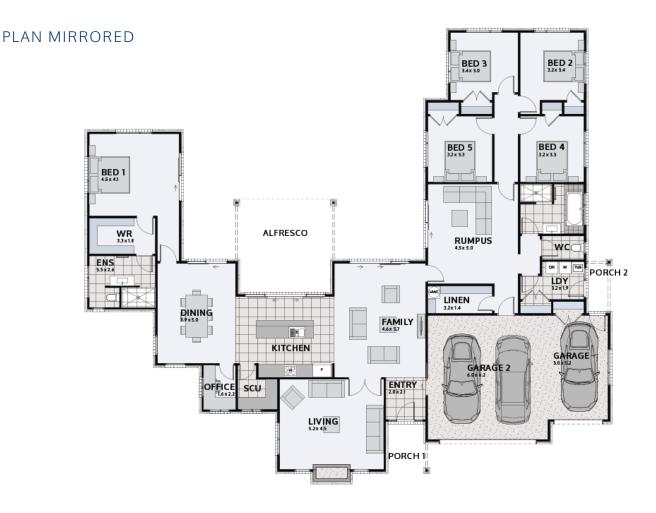

## PRESTIGE 324

Floor area: 323m<sup>2</sup> | Length: 26.3m | Width: 22.8m (over foundation)