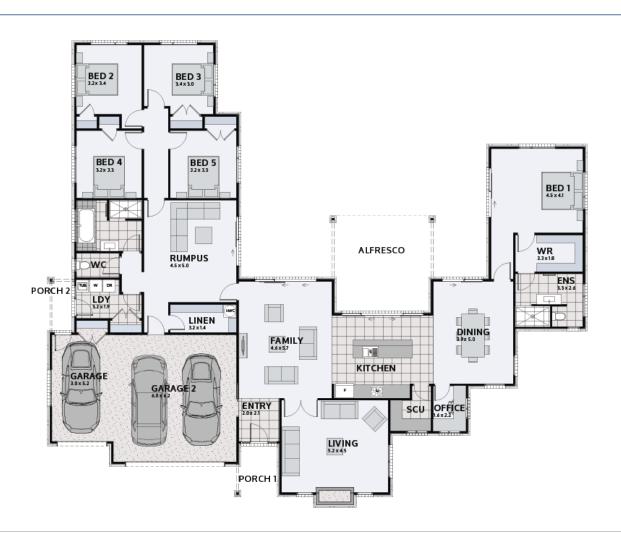

## PRESTIGE 324

Floor area: 323m<sup>2</sup> | Length: 26.3m | Width: 22.8m (over foundation)