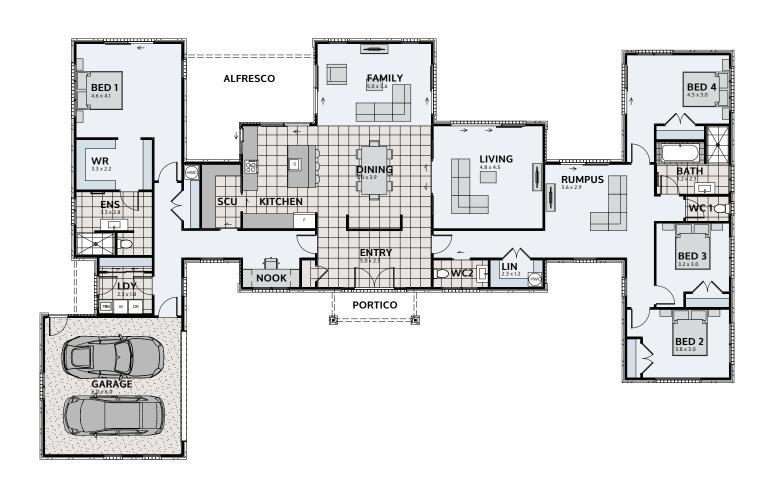

## **PUKEKURA 316**

Floor area: 316m<sup>2</sup> | Length: 30.4m | Width: 18.4m (over foundation)