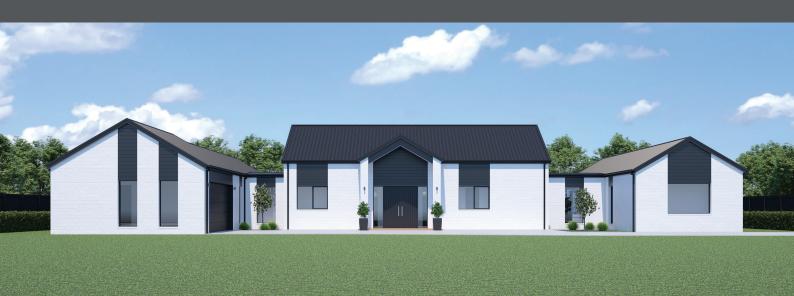

## **PUKEKURA 316**

Floor area: 316m<sup>2</sup> | Length: 30.4m | Width: 18.4m (over foundation)