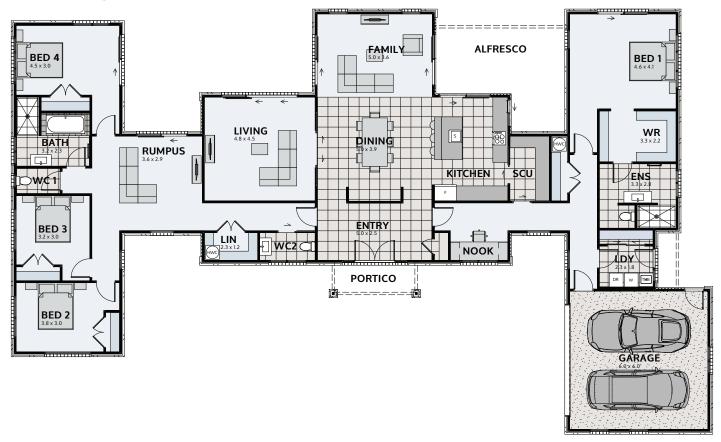

## **PUKEKURA 316**













Floor area: 316m<sup>2</sup> | Length: 30.4m | Width: 18.4m (over foundation)











## PLAN MIRRORED



## STANDARD INCLUSIONS

- StudioU design experience\*
- Architecturally designed plans
- Council application fees and consents (excluding resource consent)
- Engineering fees and inspections
- Full colours and selections consultation
- Full construction and public liability insurance
- 10-year Master Builders Guarantee
- Standard 300mm excavation, foundations and slab on good flat ground
- Radiata pine wall framing and roof trusses
- Standard 2.4m stud height throughout
- Coloured steel roofing and continuous fascia and spouting
- Brick and linea exterior cladding wide colour range

- Insulation to all external walls and ceilings (excludes garage)
- GIB plaster board throughout to a level 4 paint finish
- · Double glazed aluminium joinery
- Coloured steel sectional garage doors with open