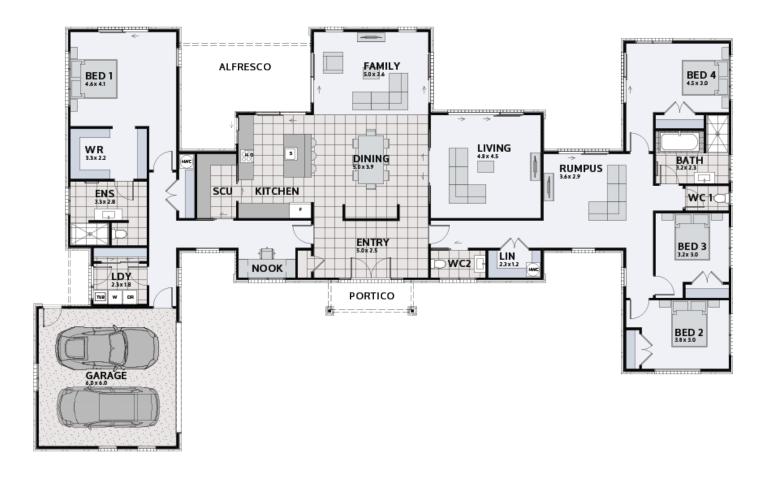

## **PUKEKURA 316**

Floor area: **316m<sup>2</sup>** | Length: **30.4m** | Width: **18.4m** (over foundation)

0800 MY URBAN | urban.co.nz