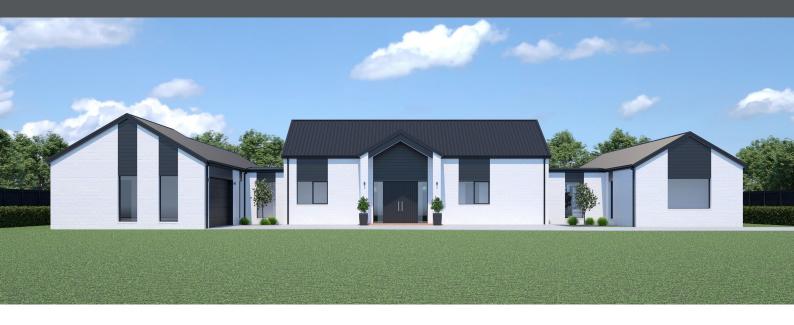

## **PUKEKURA 316**

Floor area: **316m<sup>2</sup>** | Length: **30.4m** | Width: **18.4m** (over foundation)

0800 MY URBAN | urban.co.nz