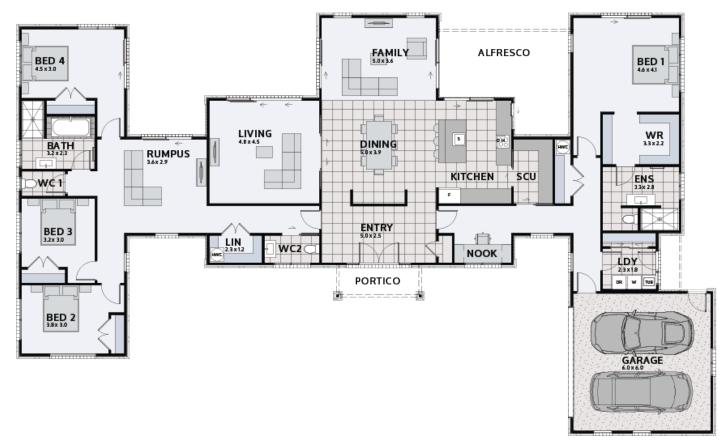

## **PUKEKURA 316**





Floor area: **316m<sup>2</sup>** | Length: **30.4m** | Width: **18.4m** (over foundation)





0800 MY URBAN | urban.co.nz





## PLAN MIRRORED



## STANDARD INCLUSIONS

- StudioU design experience\*
- Architecturally designed plans
- Council application fees and consents (excluding resource consent)
- Engineering fees and inspections
- Full colours and selections consultation
- Full construction and public liability insurance
- 10-year Builders Guarantee
- Standard 300mm excavation, foundations and slab on good flat ground
- Radiata pine wall framing and roof trusses
- Standard 2.4m stud height throughout
- Coloured steel roofing and continuous fascia and spouting
- Brick and linea exterior cladding wide colour range

- Insulation to all external walls and ceilings (excludes garage)
- GIB plaster board throughout to a level 4 paint finish
- Double glazed aluminium joinery
- Coloured steel sectional garage doors with openers (insu