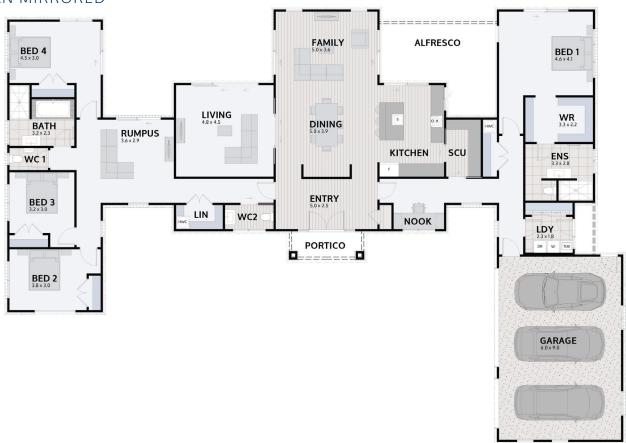

## **PUKEKURA 329 ONYX**













Floor area: 329m² | Length: 30.4m | Width: 21.4m (over foundation)











## PLAN MIRRORED



## STANDARD INCLUSIONS

- StudioU design experience\*
- Architecturally designed plans
- Council application fees and consents (excluding resource consent)
- Engineering fees and inspections
- Full colours and selections consultation
- Full construction and public liability insurance
- 10-year Master Builders Guarantee
- Standard 300mm excavation, foundations and slab on good flat ground
- Radiata pine wall framing and roof trusses
- Standard 2.4m stud height throughout
- Coloured steel roofing and continuous fascia and spouting
- Brick and linea exterior cladding wide colour range

- Insulation to all external walls and ceilings (excludes garage)
- GIB plaster board throughout to a level 4 paint finish
- · Double glazed aluminium joinery
- Coloured steel sectional garage doors with open