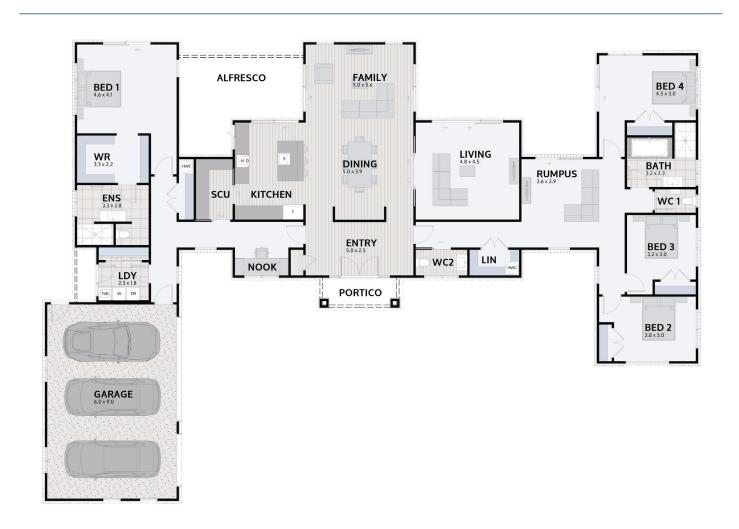

## **PUKEKURA 329 ONYX**

Floor area: 329m² | Length: 30.4m | Width: 21.4m (over foundation)