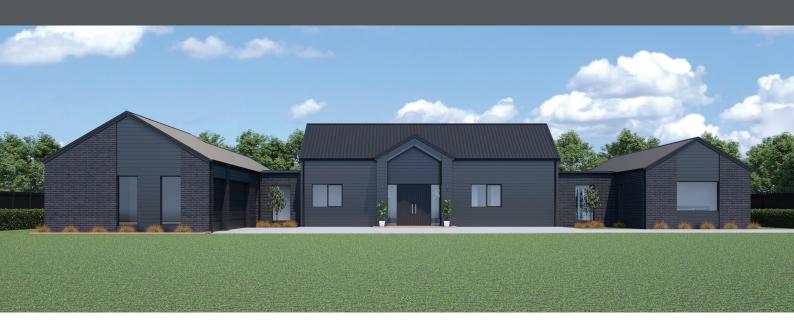

## **PUKEKURA 329 ONYX**

Floor area: 329m² | Length: 30.4m | Width: 21.4m (over foundation)