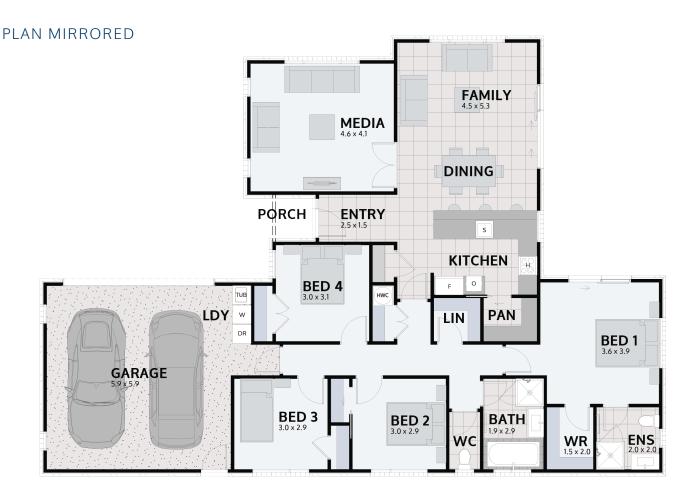

## **RATA 194**

Floor area: 194m<sup>2</sup> | Length: 20.0m | Width: 14.1m (over foundation)