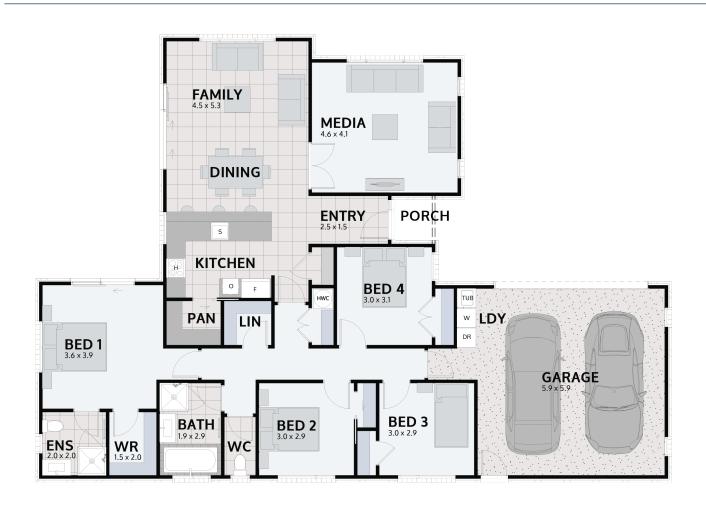

## **RATA 194**

Floor area: 194m<sup>2</sup> | Length: 20.0m | Width: 14.1m (over foundation)