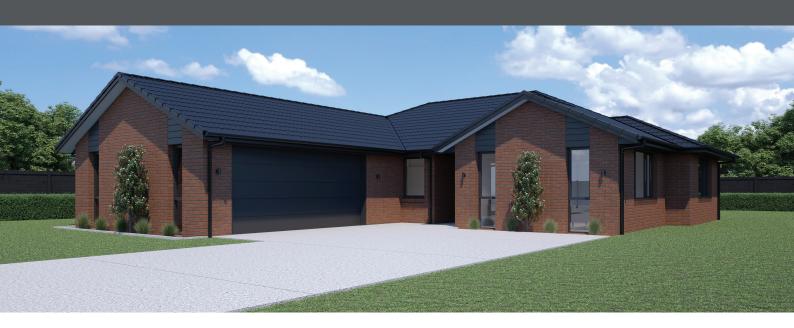

## **RATA 194**

Floor area: 194m<sup>2</sup> | Length: 20.0m | Width: 14.1m (over foundation)