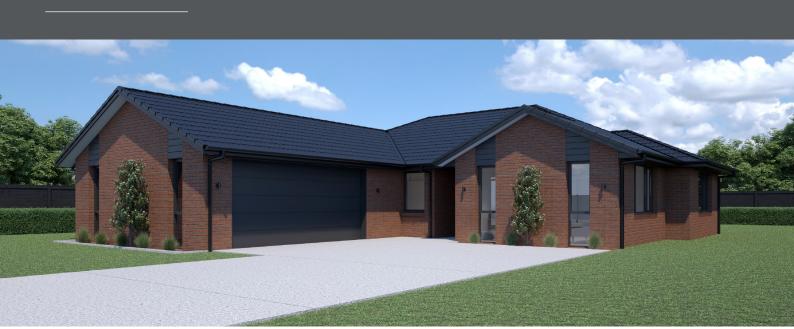

0800 MY URBAN | urban.co.nz





Floor area: **194m**<sup>2</sup> | Length: **20.0m** | Width: **14.1m** (over foundation)



## **RATA 194**



## PLAN MIRRORED



## STANDARD INCLUSIONS

- StudioU design experience\*
- Architecturally designed plans
- Council application fees and consents (excluding resource consent)
- Engineering fees and inspections
- Full colours and selections consultation
- Full construction and public liability insurance
- 10-year Builders Guarantee
- Standard 300mm excavation, foundations and slab on good flat ground
- Radiata pine wall framing and roof trusses
- Standard 2.4m stud height throughout
- Coloured steel roofing and continuous fascia and spouting
- Brick and linea exterior cladding wide colour range

- Insulation to all external walls and ceilings (excludes garage)
- GIB plaster board throughout to a level 4 paint finish
- Double glazed aluminium joinery
- Coloured steel se