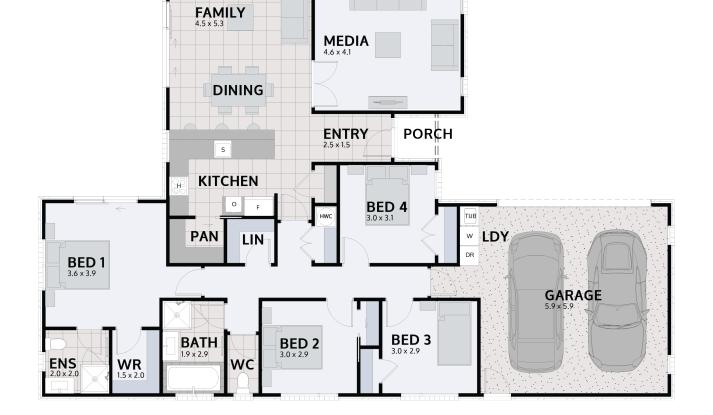

0800 MY URBAN | urban.co.nz

Floor area: **194m**<sup>2</sup> | Length: **20.0m** | Width: **14.1m** (over foundation)

## **RATA 194**