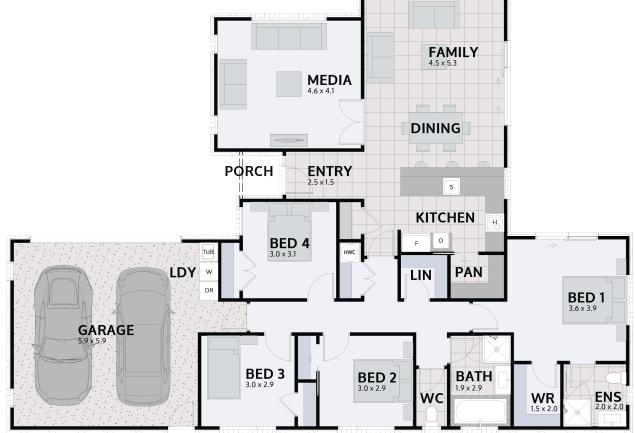

0800 MY URBAN | urban.co.nz

Floor area: **194m**<sup>2</sup> | Length: **20.0m** | Width: **14.1m** (over foundation)

## **RATA 194**

## PLAN MIRRORED