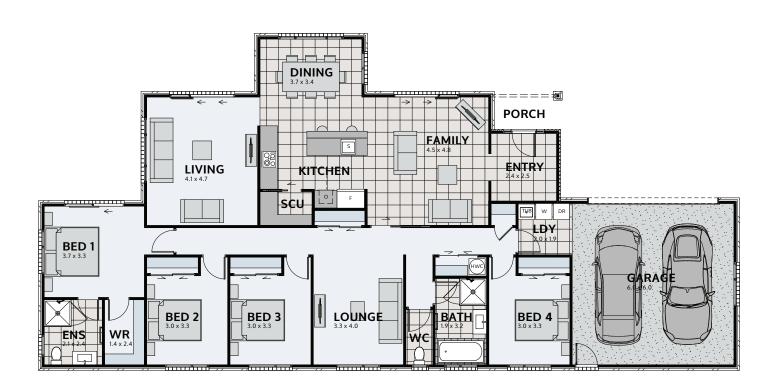

## **RICHMOND 233**

Floor area: 233m<sup>2</sup> | Length: 26.0m | Width: 12.5m (over foundation)