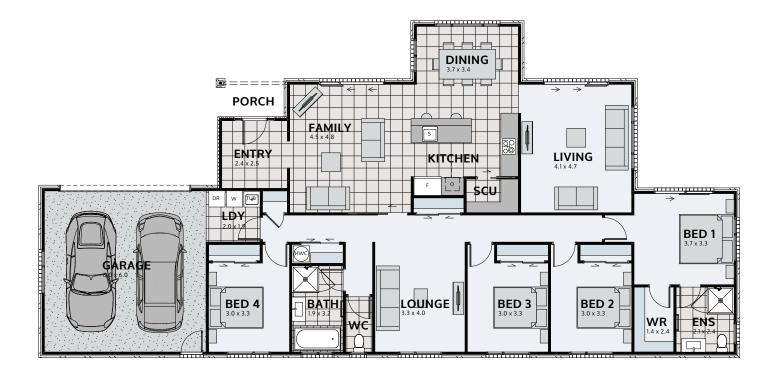

## **RICHMOND 233**

Floor area: 233m<sup>2</sup> | Length: 26.0m | Width: 12.5m (over foundation)

## PLAN MIRRORED