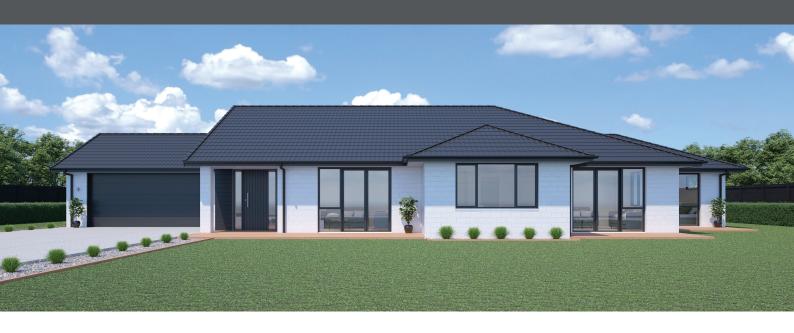

## **RICHMOND 233**

Floor area: 233m<sup>2</sup> | Length: 26.0m | Width: 12.5m (over foundation)