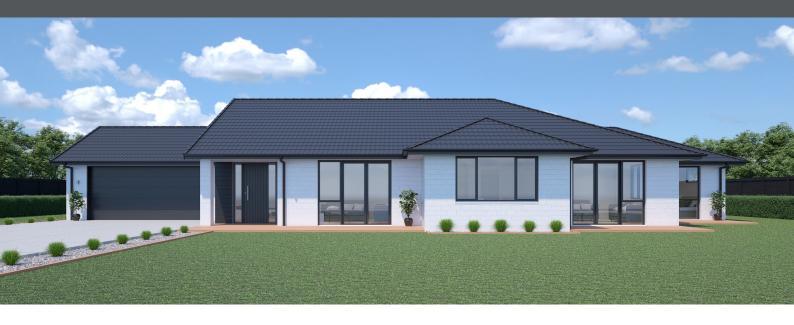

# **RICHMOND 233**

Floor area: **233m**<sup>2</sup> | Length: **26.0m** | Width: **12.5m** (over foundation)