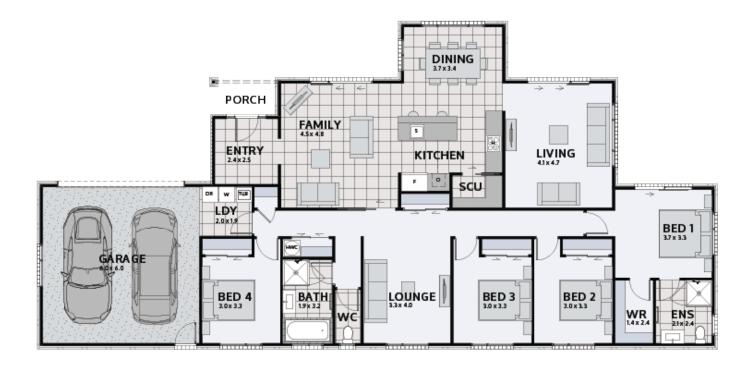

# **RICHMOND 233**





Floor area: **233m**<sup>2</sup> | Length: **26.0m** | Width: **12.5m** (over foundation)





## 0800 MY URBAN | urban.co.nz





### PLAN MIRRORED



### STANDARD INCLUSIONS

- StudioU design experience\*
- Architecturally designed plans
- Council application fees and consents (excluding resource consent)
- Engineering fees and inspections
- Full colours and selections consultation
- Full construction and public liability insurance
- 10-year Builders Guarantee
- Standard 300mm excavation, foundations and slab on good flat ground
- Radiata pine wall framing and roof trusses
- Standard 2.4m stud height throughout
- Coloured steel roofing and continuous fascia and spouting
- Brick and linea exterior cladding wide colour range

- Insulation to all external walls and ceilings (excludes garage)
- GIB plaster board throughout to a level 4 paint finish
- Double glazed aluminium joinery
- Coloured steel sectional garage doors with openers (ins