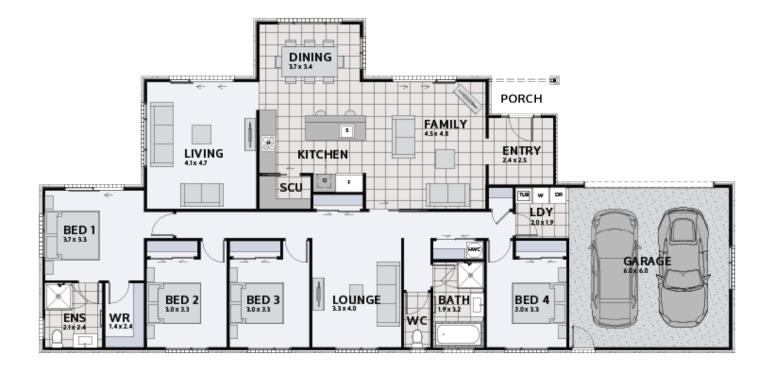

# **RICHMOND 233**

Floor area: **233m**<sup>2</sup> | Length: **26.0m** | Width: **12.5m** (over foundation)