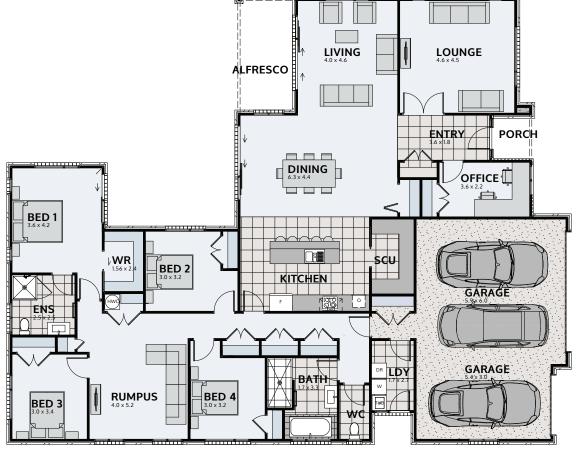

irb

HOMES BUILT WITH INTEGRITY

U

an

Floor area: **300m<sup>2</sup>** | Length: **22.6m** | Width: **18.0m** (over foundation)