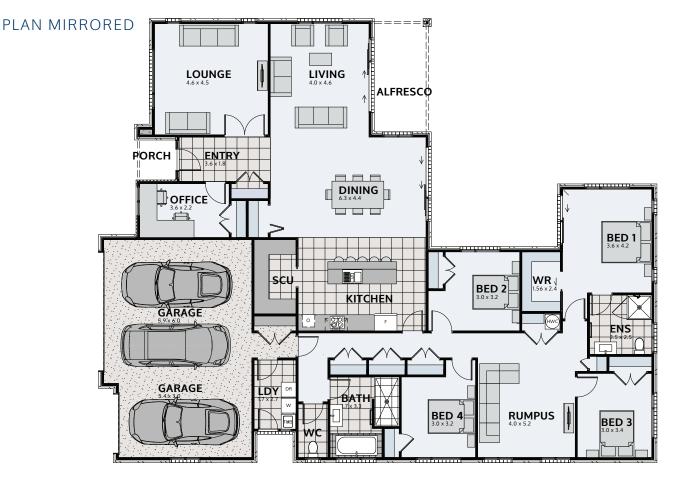

irb

HOMES BUILT WITH INTEGRITY

U

an

Floor area: **300m<sup>2</sup>** | Length: **22.6m** | Width: **18.0m** (over foundation)