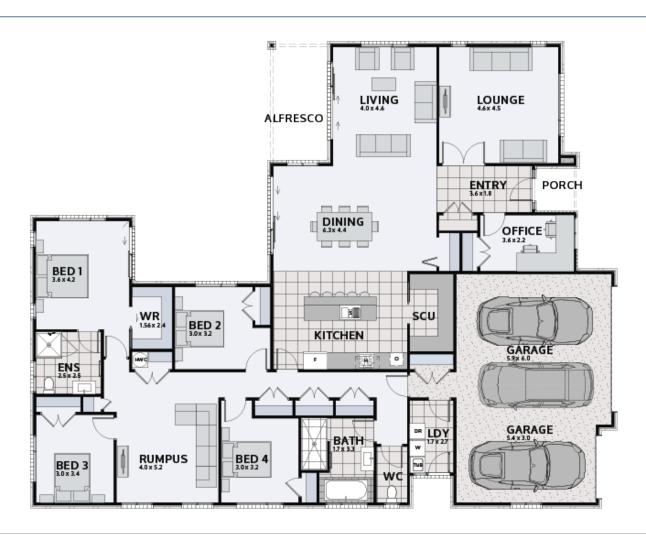

## **RIVERTON 300**

Floor area: 300m² | Length: 22.6m | Width: 18.0m (over foundation)