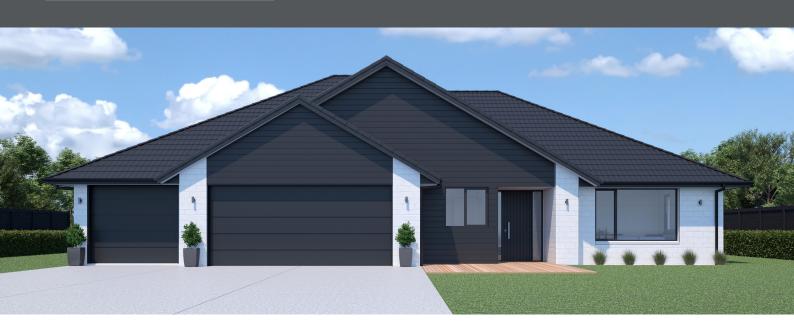

## **RIVERTON 300**

Floor area: 300m² | Length: 22.6m | Width: 18.0m (over foundation)