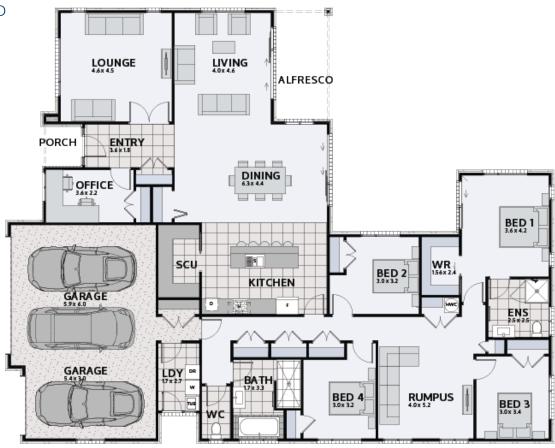

## **RIVERTON 300**

Floor area: 300m² | Length: 22.6m | Width: 18.0m (over foundation)

## PLAN MIRRORED