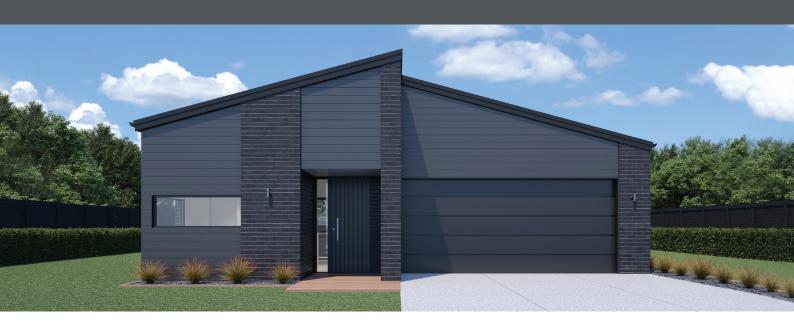

## **ROTOKAURI 170**

Floor area: 170m<sup>2</sup> | Length: 22.5m | Width: 10.5m (over foundation)