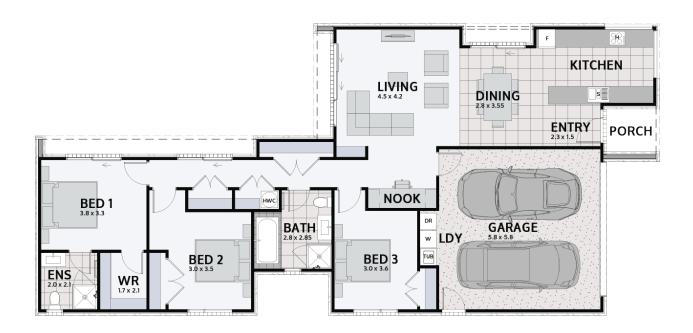

## **ROTOKAURI 170**

Floor area: 170m<sup>2</sup> | Length: 22.5m | Width: 10.5m (over foundation)

## PLAN MIRRORED