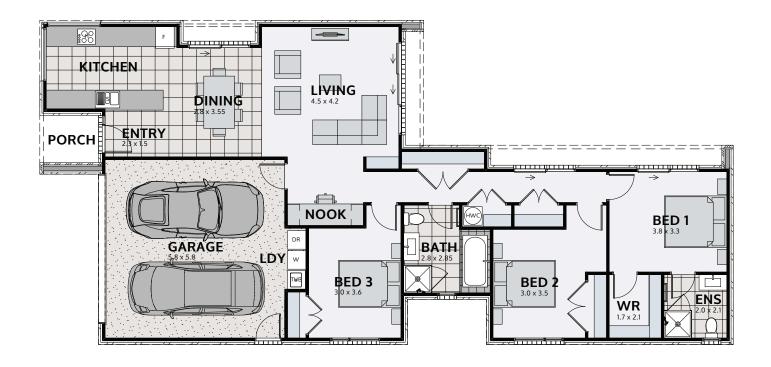

## **ROTOKAURI 170**

Floor area: 170m<sup>2</sup> | Length: 22.5m | Width: 10.5m (over foundation)