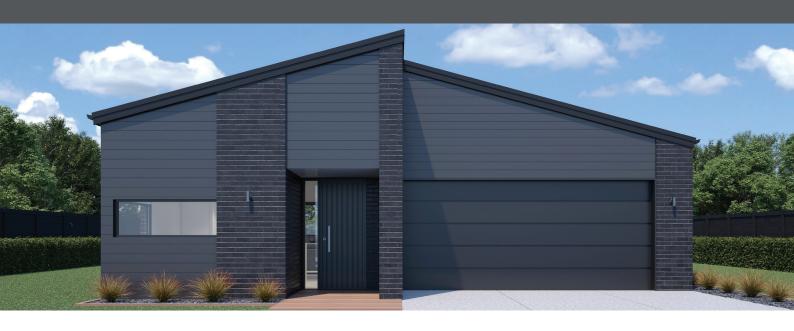

## **ROTOKAURI** 170

Floor area: 170m<sup>2</sup> | Length: 22.5m | Width: 10.5m (over foundation)