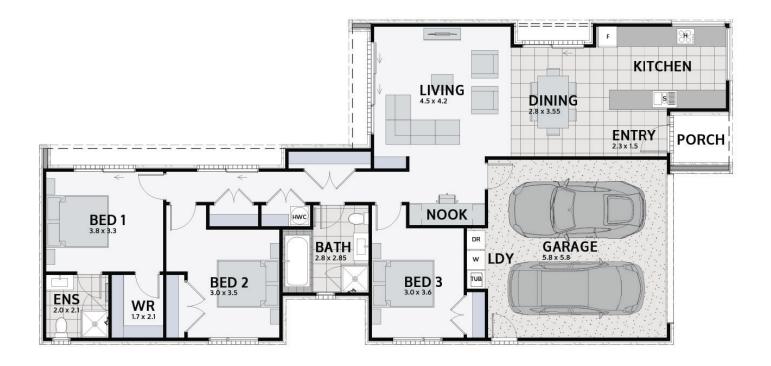

## **ROTOKAURI** 170

Floor area: 170m<sup>2</sup> | Length: 22.5m | Width: 10.5m (over foundation)