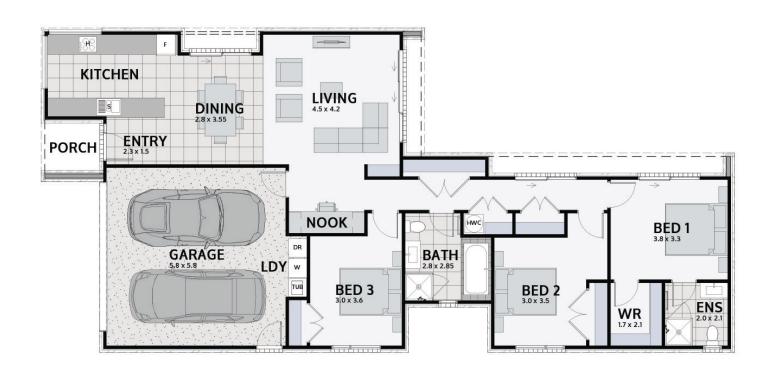

## **ROTOKAURI** 170

Floor area: 170m<sup>2</sup> | Length: 22.5m | Width: 10.5m (over foundation)

## PLAN MIRRORED